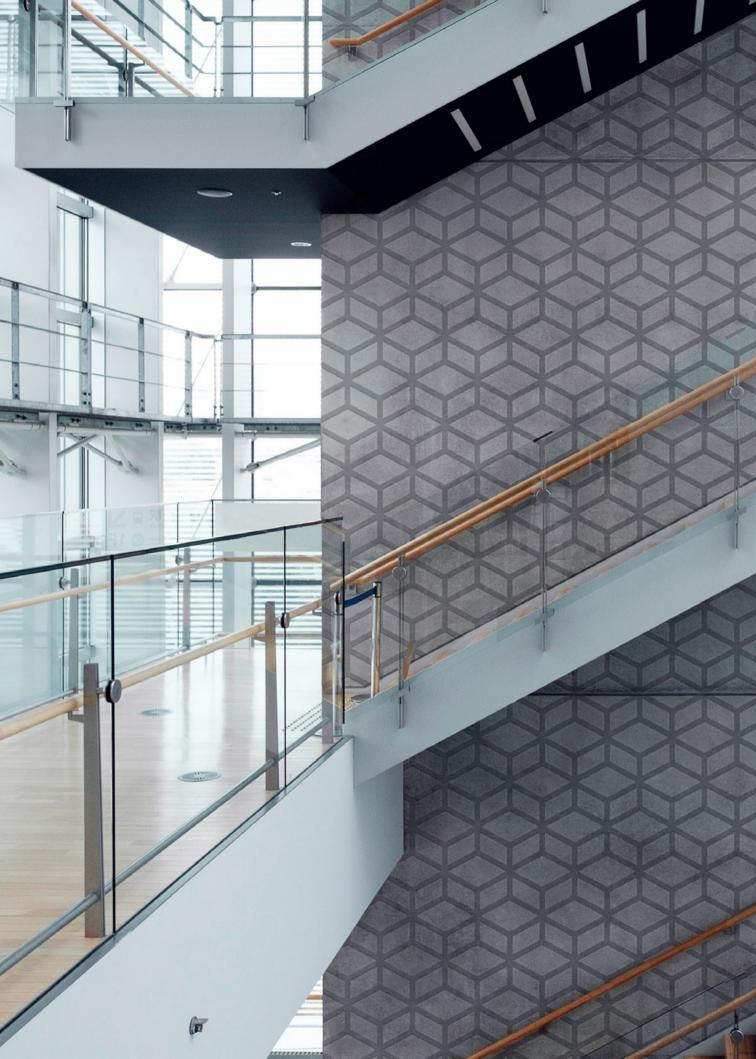

8 FLAMES OF PARADISE

Design

(9) **PASSTSCHO** (10) **BUBBLE TEA** (11) CASKET

(12)

25

Your custom design or photo is printed in the max. dimension of  $2.15m \times 25m$  on a plastic foil and cut to the desired size.