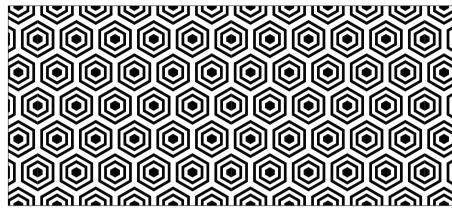

8 FLAMES OF PARADISE

Design

(9) **PASSTSCHO** (10) **BUBBLE TEA** (11) CASKET

(12)

25

Your custom design or photo is printed in the max. dimension of  $2.15m \times 25m$  on a plastic foil and cut to the desired size.