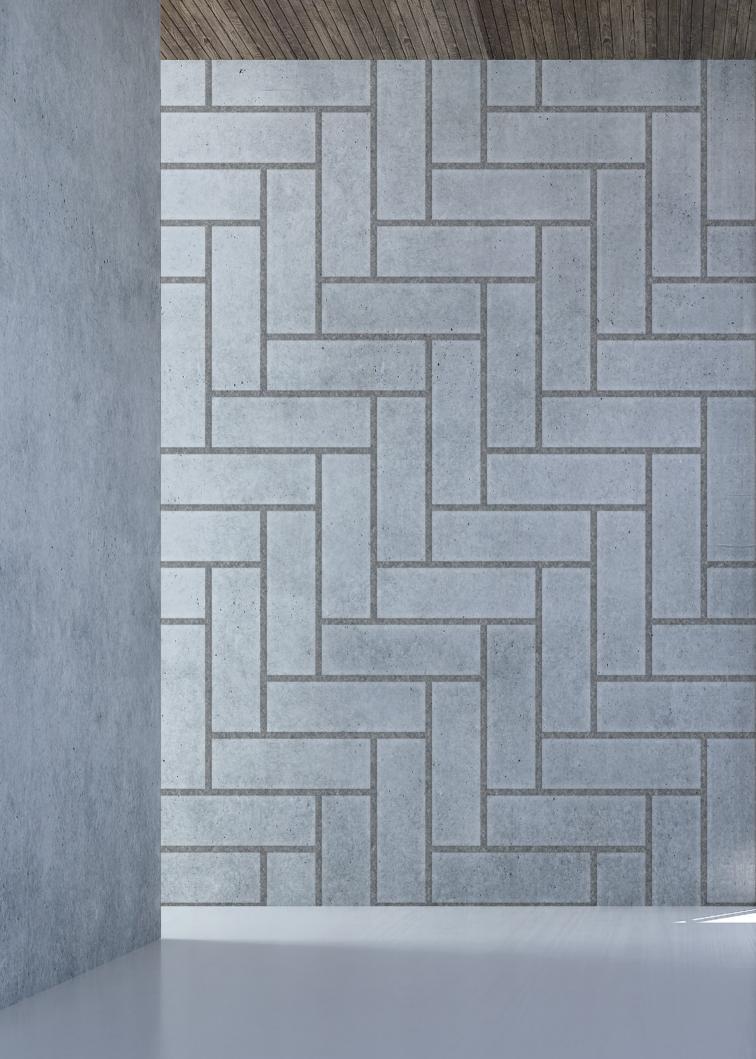

6 The interplay of washed out and smooth surfaces makes the design visible.

With our artico neo Design Collection, we present motifs which are available as standard offering. With a maximum size of 2.15m × 25m we supply these designs in rolls. The sheets can easily be cut on site to the desired size. The designs can be repeated both horizontally and vertically.