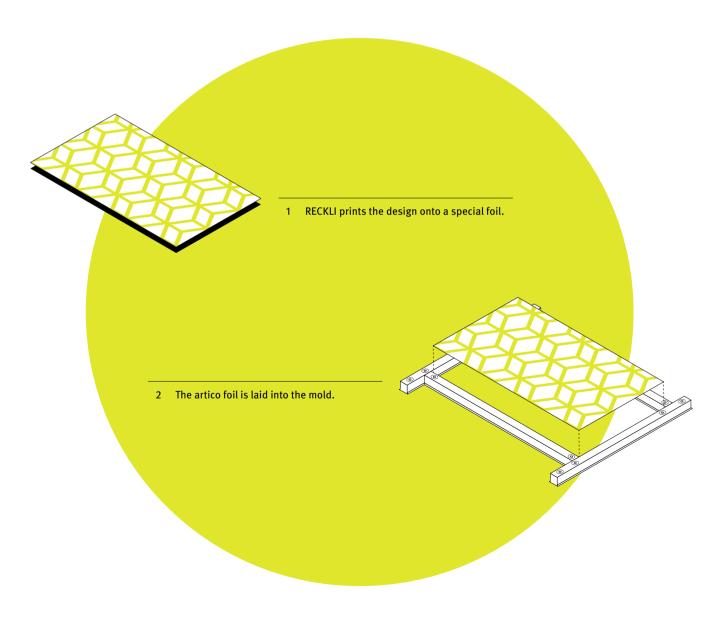

## RECKLI artico®

# RECKLIartico®

RECKLI artico® neo complements the creative freedom for architectural concrete with an essential component. Photos, images, individual designs and graphics can be made visible with this procedure – regardless of lighting conditions. That is why RECKLI artico® neo is also perfectly suited for use in interiors.

## The process is simple:

RECKLI artico® neo is a plastic foil on which graphics or photos are printed with a high quality concrete activator. The concrete activator causes the concrete to set at a delayed time so that it can be washed out on the surface after demolding. The uppermost cement skin is partially removed. The contrast between the washed out and smooth surfaces makes the graphics or photos visible. The foils are intended for single use.