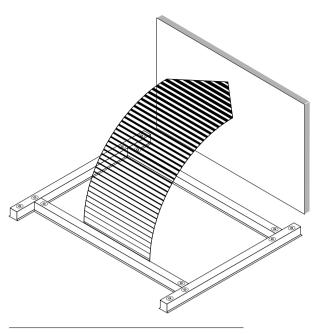

3 The concrete is poured into the mold.

4 Once the concrete has hardened, the concrete element can be demolded.

5 The foil is simply removed from the concrete element and the concrete is washed out with a high-pressure cleaner.

6 The interplay of washed out and smooth surfaces makes the design visible.

With our artico neo Design Collection, we present motifs which are available as standard offering. With a maximum size of 2.15m × 25m we supply these designs in rolls. The sheets can easily be cut on site to the desired size. The designs can be repeated both horizontally and vertically.