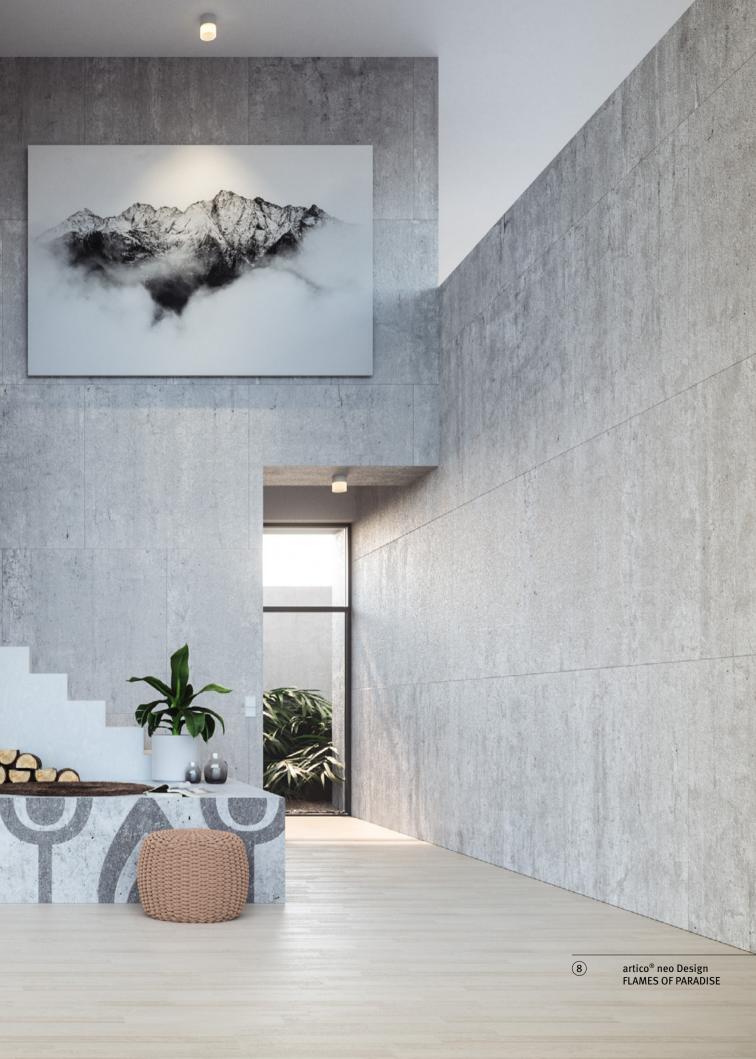

8 FLAMES OF PARADISE

Design

(9) **PASSTSCHO** (10) **BUBBLE TEA** (11) CASKET

(12)

25

Your custom design or photo is printed in the max. dimension of  $2.15m \times 25m$  on a plastic foil and cut to the desired size.