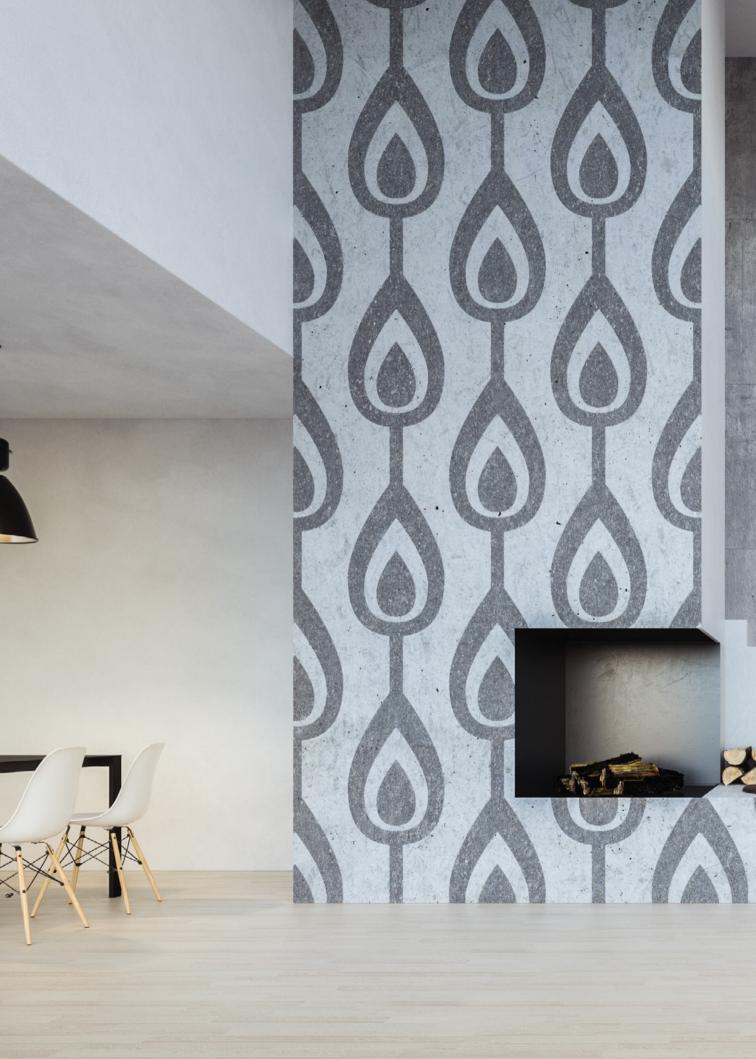

6 The interplay of washed out and smooth surfaces makes the design visible.

With our artico neo Design Collection, we present motifs which are available as standard offering. With a maximum size of 2.15m × 25m we supply these designs in rolls. The sheets can easily be cut on site to the desired size. The designs can be repeated both horizontally and vertically.