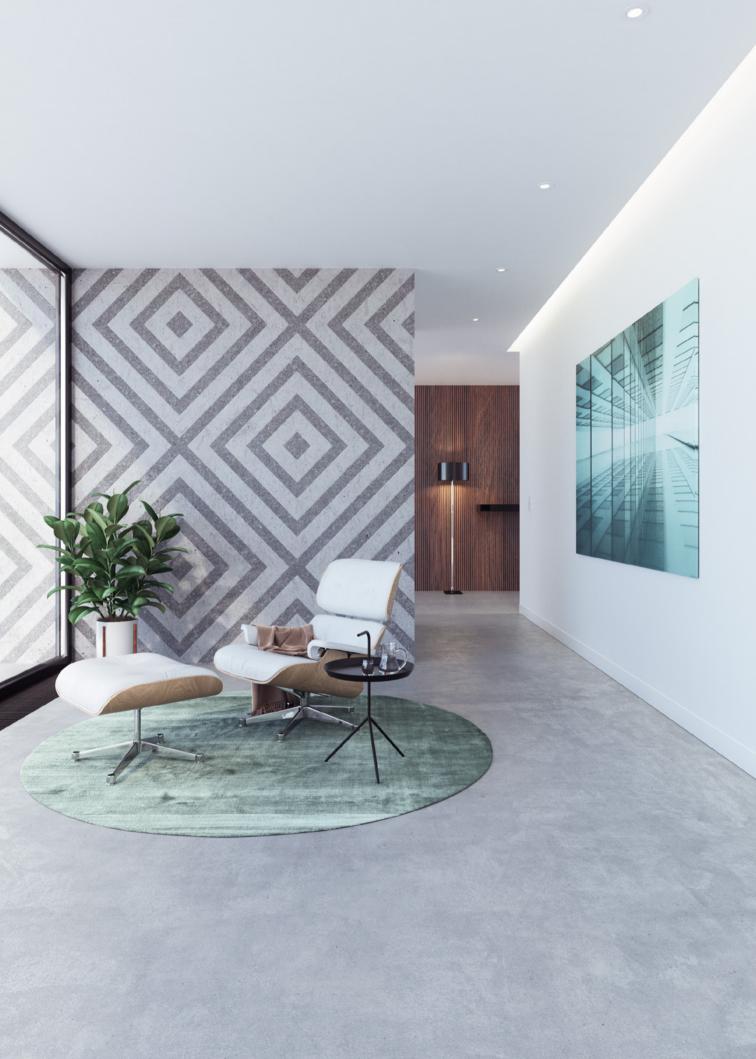

6 The interplay of washed out and smooth surfaces makes the design visible.

With our artico neo Design Collection, we present motifs which are available as standard offering. With a maximum size of 2.15m × 25m we supply these designs in rolls. The sheets can easily be cut on site to the desired size. The designs can be repeated both horizontally and vertically.