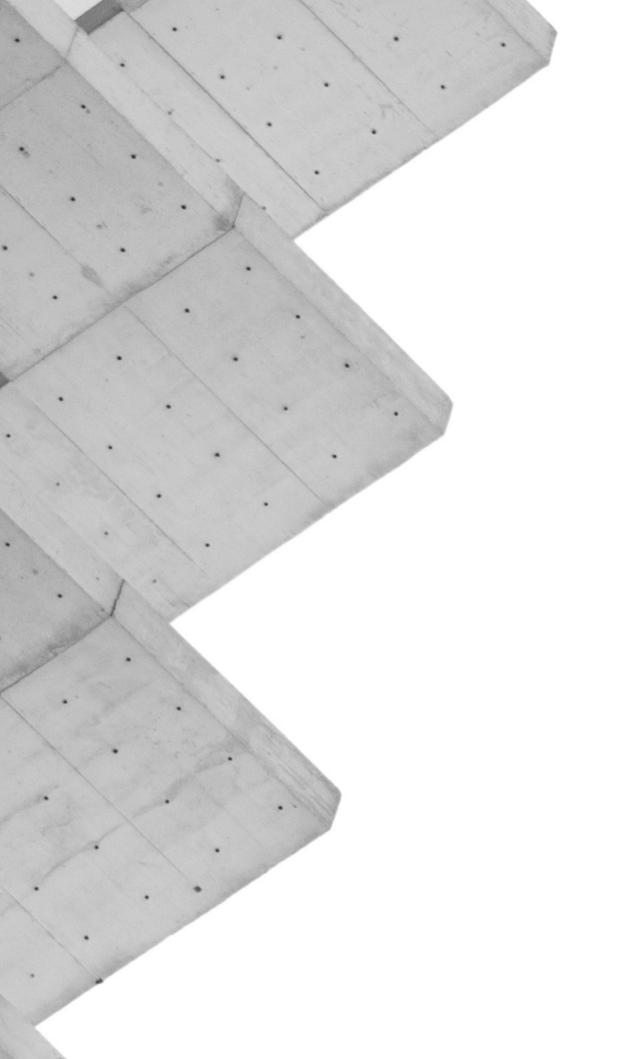

## The process is simple:

RECKLI artico® neo is a plastic foil on which graphics or photos are printed with a high quality concrete activator. The concrete activator causes the concrete to set at a delayed time so that it can be washed out on the surface after demolding. The uppermost cement skin is partially removed. The contrast between the washed out and smooth surfaces makes the graphics or photos visible. The foils are intended for single use.

3 The concrete is poured into the mold.

4 Once the concrete has hardened, the concrete element can be demolded.

5 The foil is simply removed from the concrete element and the concrete is washed out with a high-pressure cleaner.

6 The interplay of washed out and smooth surfaces makes the design visible.

With our artico neo Design Collection, we present motifs which are available as standard offering. With a maximum size of 2.15m × 25m we supply these designs in rolls. The sheets can easily be cut on site to the desired size. The designs can be repeated both horizontally and vertically.