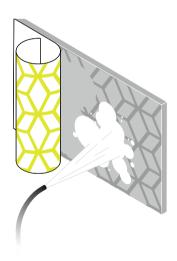

6 The interplay of washed out and smooth surfaces makes the design visible.

With our artico neo Design Collection, we present motifs which are available as standard offering. With a maximum size of 2.15m × 25m we supply these designs in rolls. The sheets can easily be cut on site to the desired size. The designs can be repeated both horizontally and vertically.