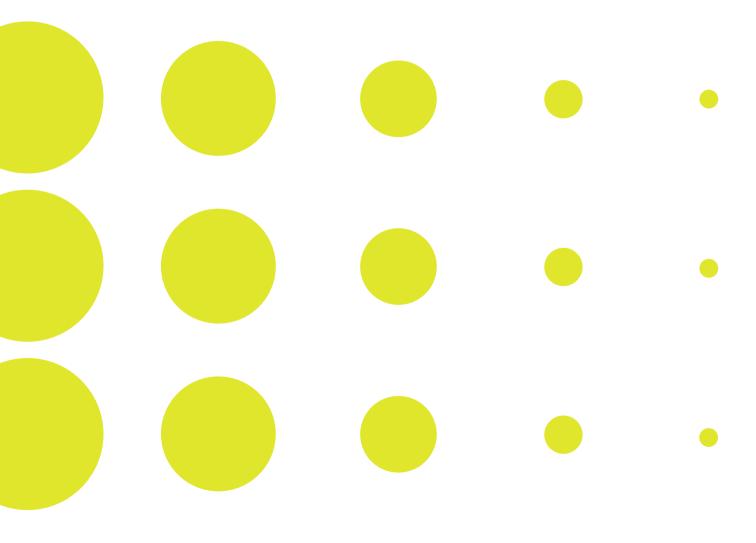

28

RECKLI artico® neo Individual

We prepare the files and send a visualization upon request. Photos are fragmented into halftone dots just like in newspaper printing.

halftone dots just like in newspaper printing. Their size depends on the reference image and the viewing distance and is defined by project specifics.