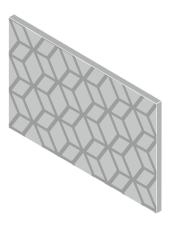

6 The interplay of washed out and smooth surfaces makes the design visible.

With our artico neo Design Collection, we present motifs which are available as standard offering. With a maximum size of 2.15m × 25m we supply these designs in rolls. The sheets can easily be cut on site to the desired size. The designs can be repeated both horizontally and vertically.

(10) artico® neo Design **BUBBLE TEA** 

Design RECKLI artico® neo

21

2 CUPCAKES

3 CUBES

4 FLOWER POWER

6 DRIP DROPS

7 METRO