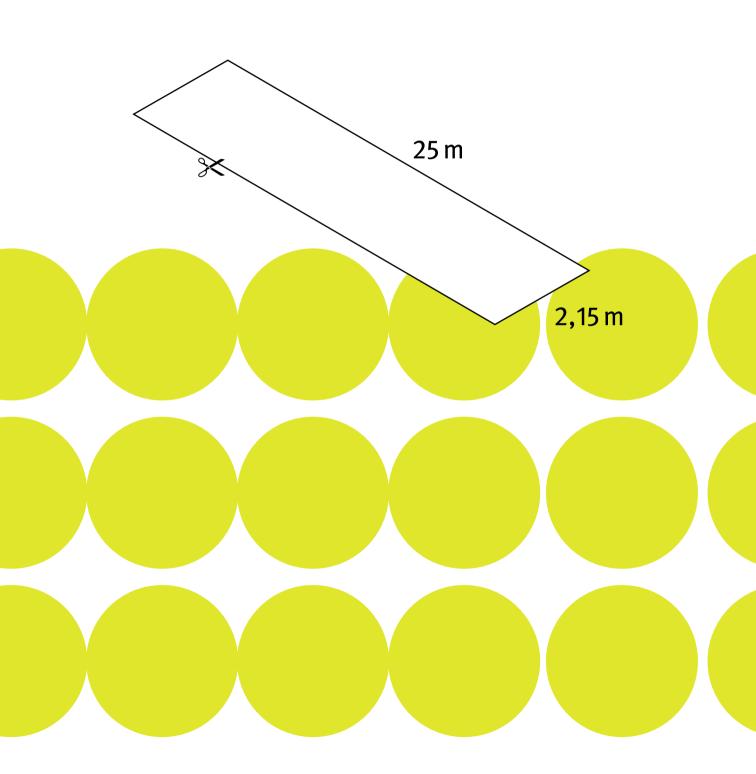

6 The interplay of washed out and smooth surfaces makes the design visible.

With our artico neo Design Collection, we present motifs which are available as standard offering. With a maximum size of 2.15m × 25m we supply these designs in rolls. The sheets can easily be cut on site to the desired size. The designs can be repeated both horizontally and vertically.

8 FLAMES OF PARADISE

Design

(9) **PASSTSCHO** (10) **BUBBLE TEA** (11) CASKET

(12)

25

Your custom design or photo is printed in the max. dimension of  $2.15m \times 25m$  on a plastic foil and cut to the desired size.