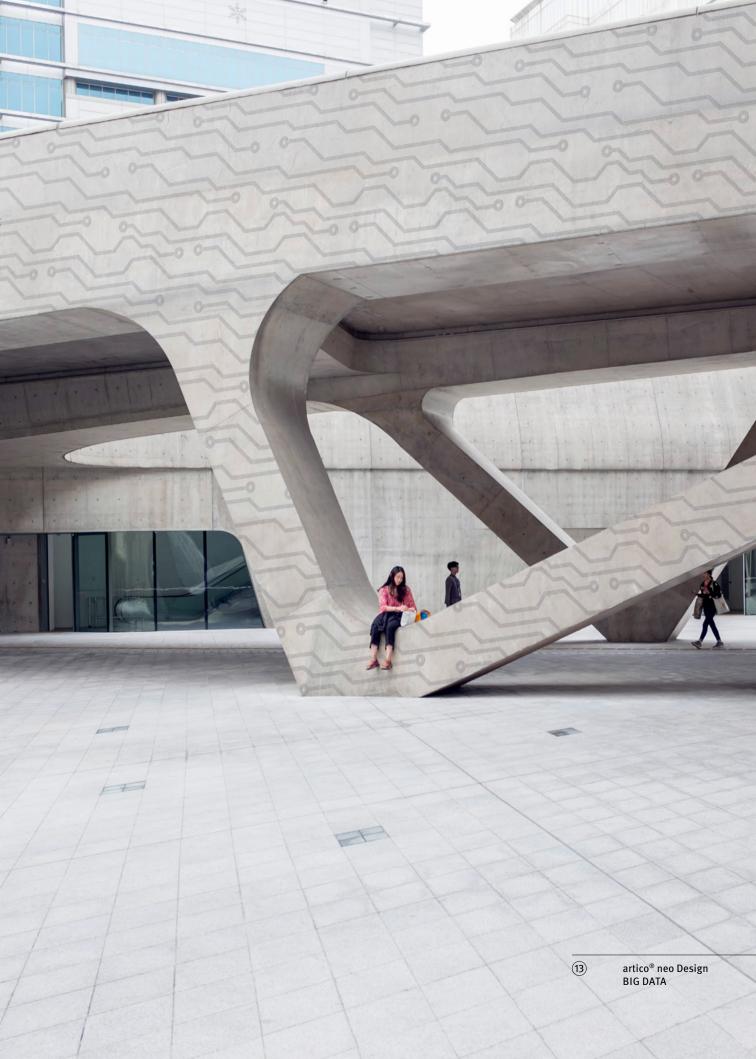

6 The interplay of washed out and smooth surfaces makes the design visible.

With our artico neo Design Collection, we present motifs which are available as standard offering. With a maximum size of 2.15m × 25m we supply these designs in rolls. The sheets can easily be cut on site to the desired size. The designs can be repeated both horizontally and vertically.

8 FLAMES OF PARADISE

Design

(9) **PASSTSCHO** (10) **BUBBLE TEA** (11) CASKET

(12)

25

Your custom design or photo is printed in the max. dimension of  $2.15m \times 25m$  on a plastic foil and cut to the desired size.