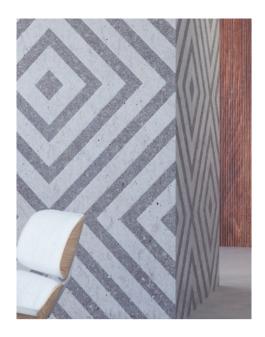

6 The interplay of washed out and smooth surfaces makes the design visible.

With our artico neo Design Collection, we present motifs which are available as standard offering. With a maximum size of 2.15m × 25m we supply these designs in rolls. The sheets can easily be cut on site to the desired size. The designs can be repeated both horizontally and vertically.