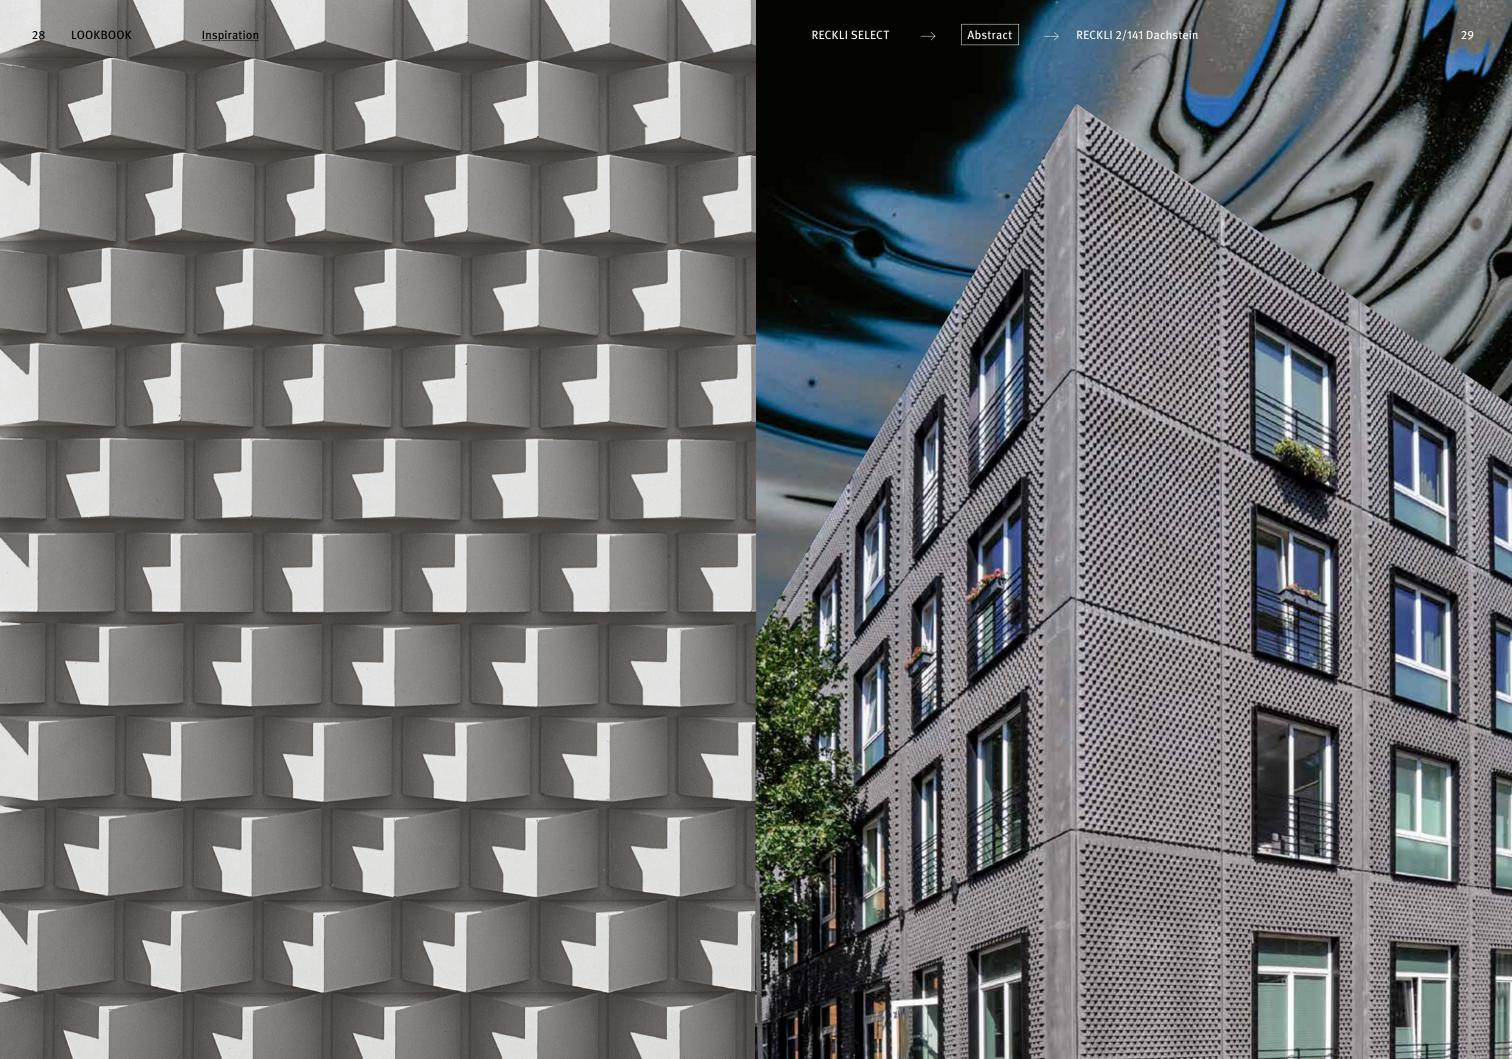

Architecture influences how we live and work. It can be revolutionary and generate new momentum.

The latest RECKLI Lookbook covers wellknown surface textures and patterns, and translates them into modern designs under the principle of Form Follows Future. From custom patterns to geometric shapes, systematic or random arrangements: a selection of our 250 SELECT textures puts the seemingly familiar into a new context. Ribbed textures hold façades out towards the sky smoothly and cleanly. Abstract texture *Victoria* seems to play Tetris on the façade while giving it a completely unique look. Our abstract texture Dachstein is reminiscent of stacked building blocks coming together to form a new building - perfectly staged by nature's interplay of light and shadow.

2/117 Ripple 5-Fold

ightarrow reckli.com

1/148 Lanzarote Ribs & Waves

2/141 Dachstein

Abstract

← P. 28

1/41 B Ibiza

Ribs & Waves