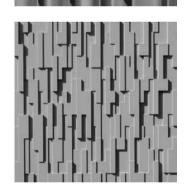

Our *Future Collection* also presents three exclusive new textures designed from the perspective of <u>Form Follows Future</u>. Get inspired and design the future!

**HAZE** 

A shroud of mist or a rugged cliff face? This fantasy texture is made up of rows of polygons of various sizes, giving the finished surface a dominant ruggedness. Clean edges and corners create a heterogenous surface that will really come into its own on a façade.