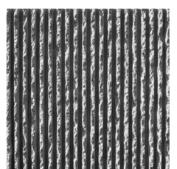

 $\frac{1/148 \text{ Lanzarote}}{\text{RECKLI SELECT}}$  Ribs & Waves

A clear and smooth rib pattern with vertically aligned ribs, separated by 15-millimeter wide joints.