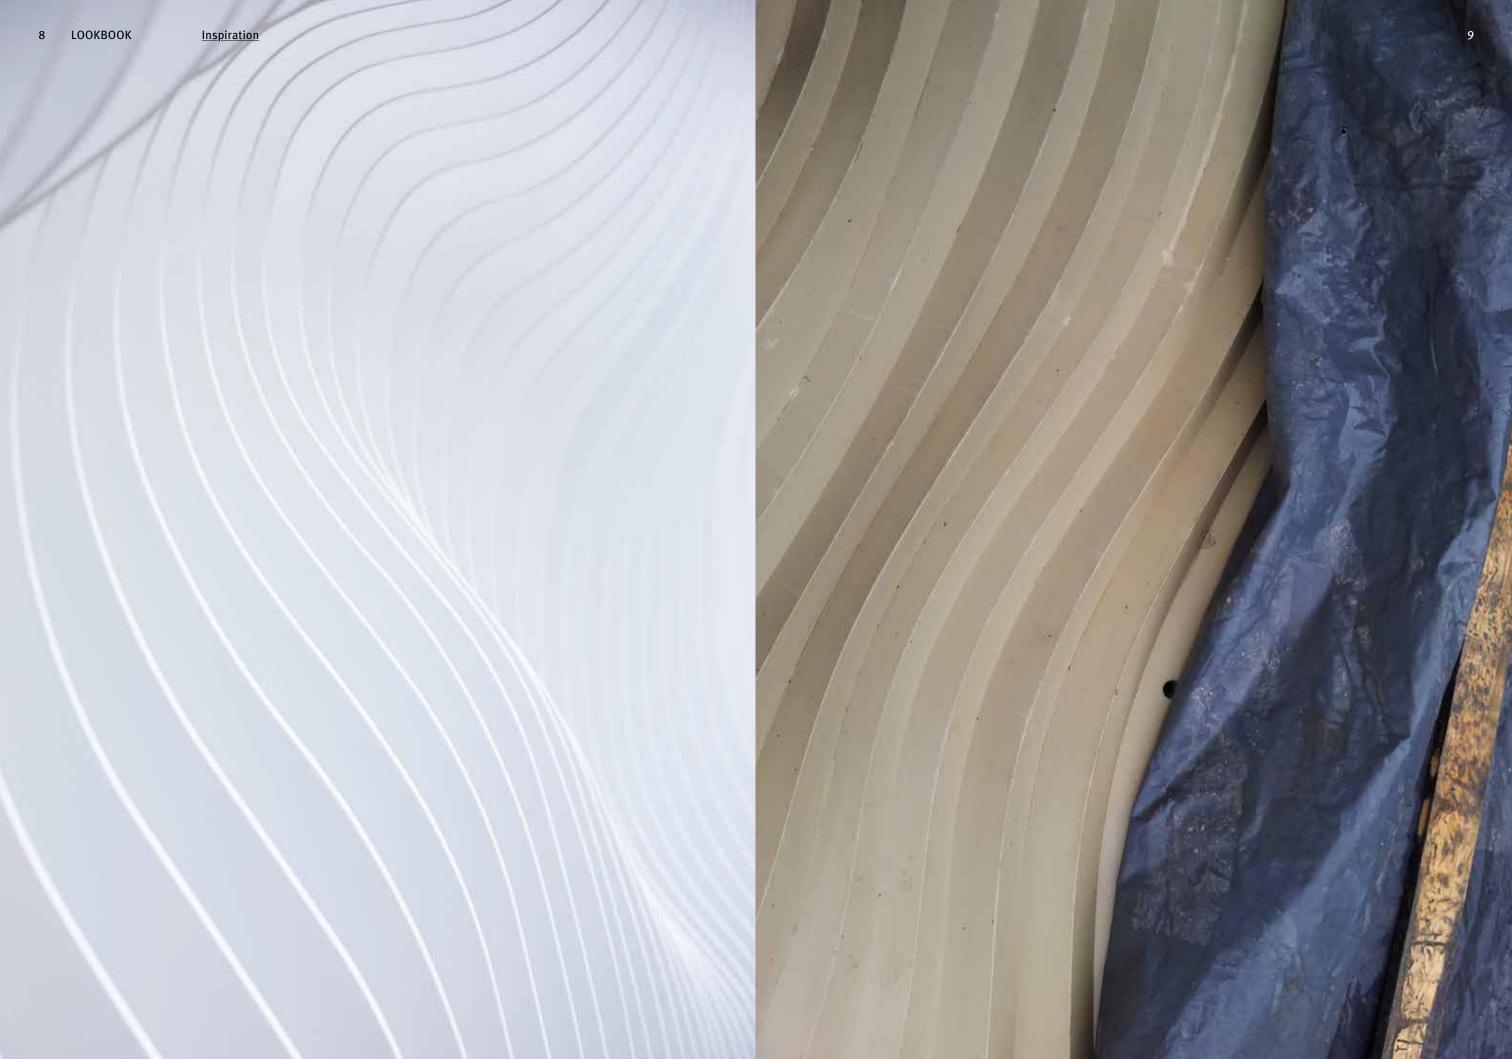

wn surface textures and patterns, and translates them into modern designs under the principle of Form Follows Future. From custom patterns to geometric shapes, systematic or random arrangements: a selection of our 250 SELECT textures puts the seemingly familiar into a new context. Ribbed textures hold façades out towards the sky smoothly and cleanly. Abstract texture *Victoria* seems to play Tetris on the façade while giving it a completely unique look. Our abstract texture Dachstein is reminiscent of stacked building blocks coming together to form a new building - perfectly staged by nature's interplay of light and shadow.

Our *Future Collection* also presents three exclusive new textures designed from the perspective of <u>Form Follows Future</u>. Get inspired and design the future!

















**HAZE** 

A shroud of mist or a rugged cliff face? This fantasy texture is made up of rows of polygons of various sizes, giving the finished surface a dominant ruggedness. Clean edges and corners create a heterogenous surface that will really come into its own on a façade.



#### **TETRA**

You could say this texture arose from the architecture of the Louvre's glass pyramids. The seamless, smooth and geometric surface with triangular cutouts gives this texture a truly architectural character.







### **MOTION**

Modern yet playful. This texture stands out through its smooth, horizontal lines. The lines' differing heights and depths generate additional tension, creating an abstract, geometric atmosphere.





## Can architecture solve problems or just react to them?



 $