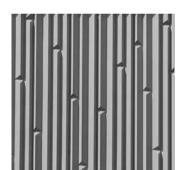

## Can architecture solve problems or just react to them?

 $\begin{array}{c} \text{1/46 Rib Type N} \\ \text{RECKLI SELECT} \rightarrow \boxed{\text{Ribs & Waves}} \end{array}$ 

A clear and smooth rib pattern with vertically aligned ribs, separated by 40-millimeter wide joints.