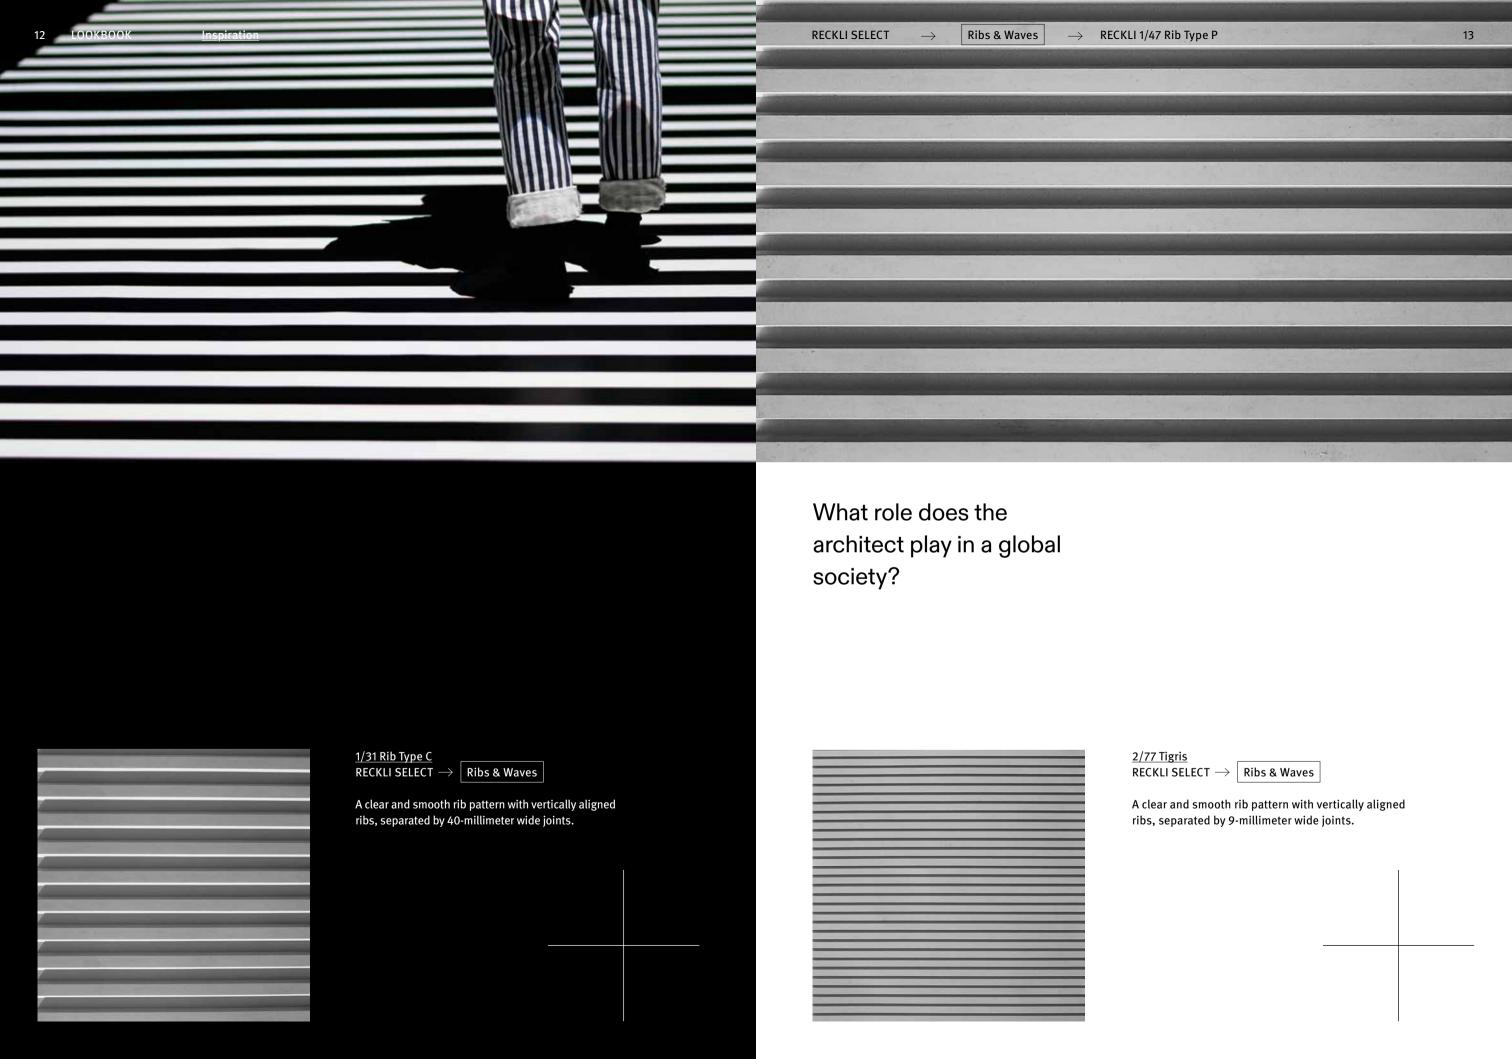

## Can architecture solve problems or just react to them?

 $\begin{array}{c} \text{1/46 Rib Type N} \\ \text{RECKLI SELECT} \rightarrow \boxed{\text{Ribs & Waves}} \end{array}$ 

A clear and smooth rib pattern with vertically aligned ribs, separated by 40-millimeter wide joints.

 $\frac{1/148 \text{ Lanzarote}}{\text{RECKLI SELECT}}$  Ribs & Waves

A clear and smooth rib pattern with vertically aligned ribs, separated by 15-millimeter wide joints.