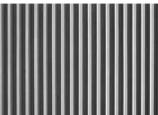

## Can architecture solve problems or just react to them?

 $\begin{array}{c} \text{1/46 Rib Type N} \\ \text{RECKLI SELECT} \rightarrow \boxed{\text{Ribs & Waves}} \end{array}$ 

A clear and smooth rib pattern with vertically aligned ribs, separated by 40-millimeter wide joints.