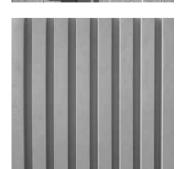

## Can architecture solve problems or just react to them?

 $\begin{array}{c} \text{1/46 Rib Type N} \\ \text{RECKLI SELECT} \rightarrow \boxed{\text{Ribs & Waves}} \end{array}$ 

A clear and smooth rib pattern with vertically aligned ribs, separated by 40-millimeter wide joints.

 $\frac{1/148 \text{ Lanzarote}}{\text{RECKLI SELECT}}$  Ribs & Waves

A clear and smooth rib pattern with vertically aligned ribs, separated by 15-millimeter wide joints.