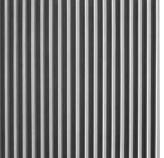

 $\frac{1/148 \text{ Lanzarote}}{\text{RECKLI SELECT}}$  Ribs & Waves

A clear and smooth rib pattern with vertically aligned ribs, separated by 15-millimeter wide joints.