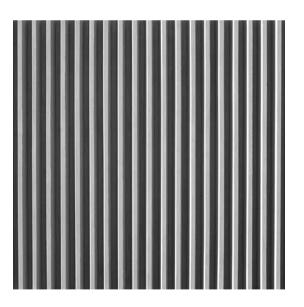

## Can architecture solve problems or just react to them?

 $\begin{array}{c} \text{1/46 Rib Type N} \\ \text{RECKLI SELECT} \rightarrow \boxed{\text{Ribs & Waves}} \end{array}$ 

A clear and smooth rib pattern with vertically aligned ribs, separated by 40-millimeter wide joints.

 $\frac{1/148 \text{ Lanzarote}}{\text{RECKLI SELECT}}$  Ribs & Waves

A clear and smooth rib pattern with vertically aligned ribs, separated by 15-millimeter wide joints.