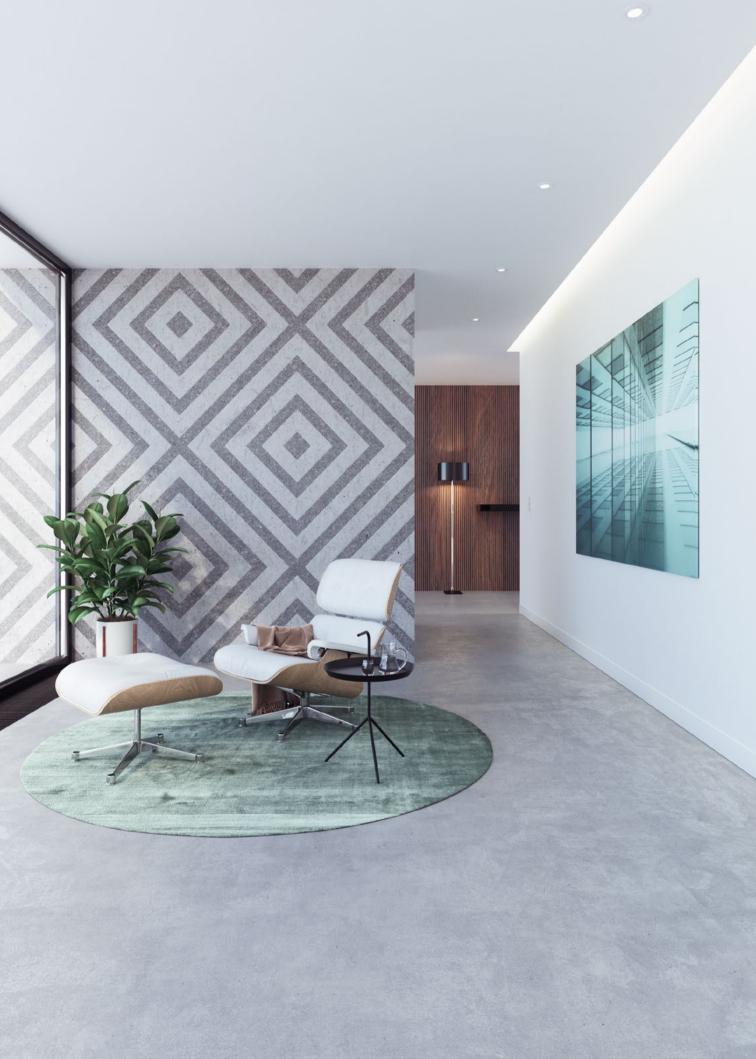

artico<sup>®</sup> neo Design KNITTING NEEDLES

US Formliner artico<sup>®</sup> neo complements the creative freedom for architectural concrete with an essential component. Photos, images, individual designs and graphics can be made visible with this procedure – regardless of lighting conditions. That is why US Formliner artico<sup>®</sup> neo is also perfectly suited for use in interiors.