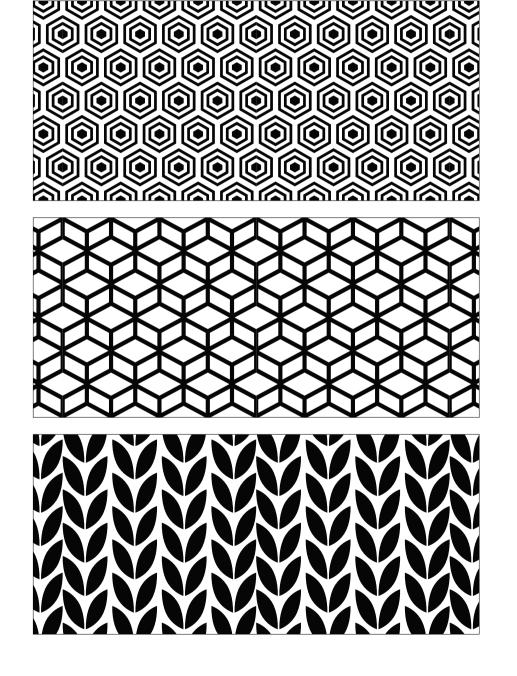

6 The interplay of washed out and smooth surfaces makes the design visible.

2

(13) artico<sup>®</sup> neo Design BIG DATA

T.

(3) art

artico® neo Design CUBES

US Formliner artico® neo

With our artico neo Design Collection, we present motifs which are available as standard offering. With a maximum size of 10.171 ft × 82.021 ft we supply these designs in rolls. The sheets can easily be cut on site to the desired size. The designs can be repeated both horizontally and vertically.

> (10) artico<sup>®</sup> neo Design BUBBLE TEA

Design

2 CUPCAKES

CUBES

FLOWER POWER

3

4

BE SQUARED