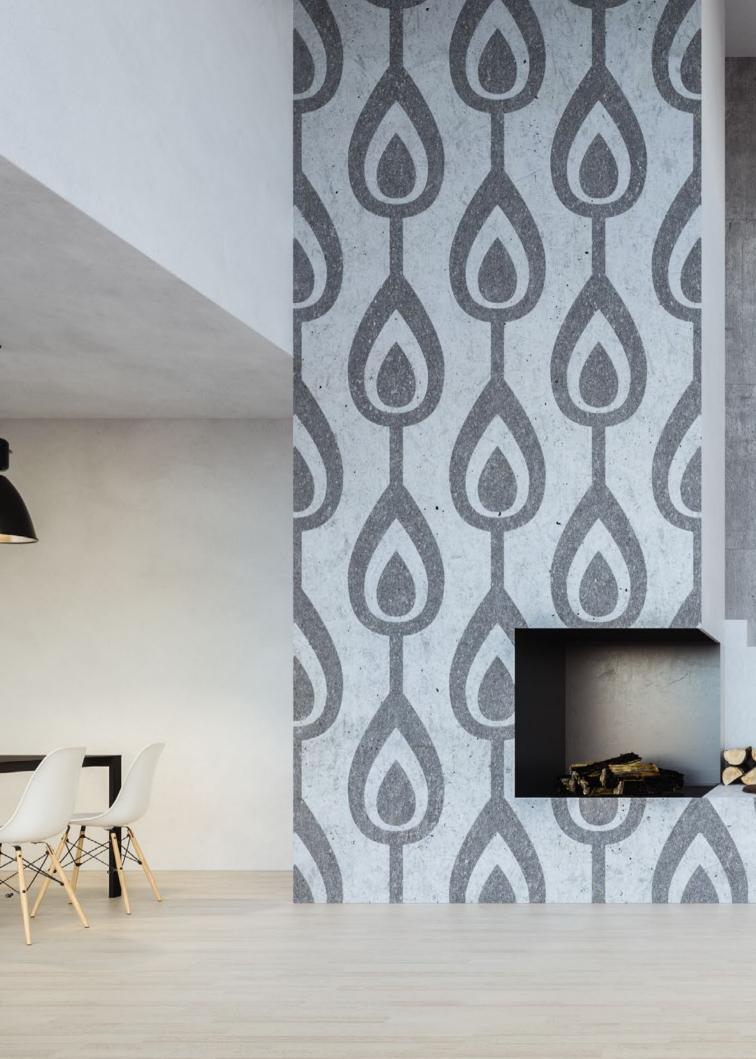

artico<sup>®</sup> neo Design KNITTING NEEDLES

US Formliner artico<sup>®</sup> neo complements the creative freedom for architectural concrete with an essential component. Photos, images, individual designs and graphics can be made visible with this procedure – regardless of lighting conditions. That is why US Formliner artico<sup>®</sup> neo is also perfectly suited for use in interiors.

#### The process is simple:

US Formliner artico<sup>®</sup> neo is a plastic foil on which graphics or photos are printed with a high quality concrete activator. The concrete activator causes the concrete to set at a delayed time so that it can be washed out on the surface after demolding. The uppermost cement skin is partially removed. The contrast between the washed out and smooth surfaces makes the graphics or photos visible. The foils are intended for single use.

6 The interplay of washed out and smooth surfaces makes the design visible.

2

(13) artico<sup>®</sup> neo Design BIG DATA

T.

(3) art

artico® neo Design CUBES

US Formliner artico® neo

With our artico neo Design Collection, we present motifs which are available as standard offering. With a maximum size of 10.171 ft × 82.021 ft we supply these designs in rolls. The sheets can easily be cut on site to the desired size. The designs can be repeated both horizontally and vertically.