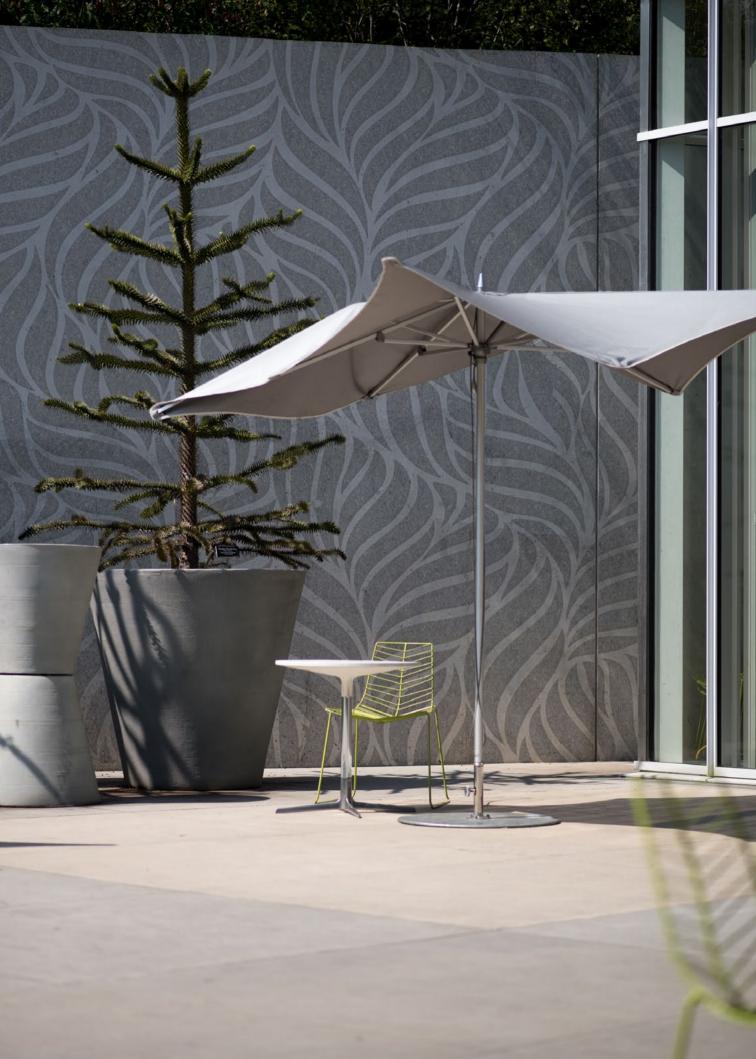

- 6 US Formliner artico<sup>®</sup> neo
- (10) Inspiration
- 20 US Formliner artico<sup>®</sup> neo Design
- 26 US Formliner artico<sup>®</sup> neo Individual
- 34 Imprint

The façade is the external appearance of a building. It is visible without revealing what is inside. It can excite, shock, inspire. It can tell a story, arouse curiosity. It can reveal the hidden and highlight the purpose of a building.

artico<sup>®</sup> neo Design KNITTING NEEDLES

US Formliner artico<sup>®</sup> neo complements the creative freedom for architectural concrete with an essential component. Photos, images, individual designs and graphics can be made visible with this procedure – regardless of lighting conditions. That is why US Formliner artico<sup>®</sup> neo is also perfectly suited for use in interiors.