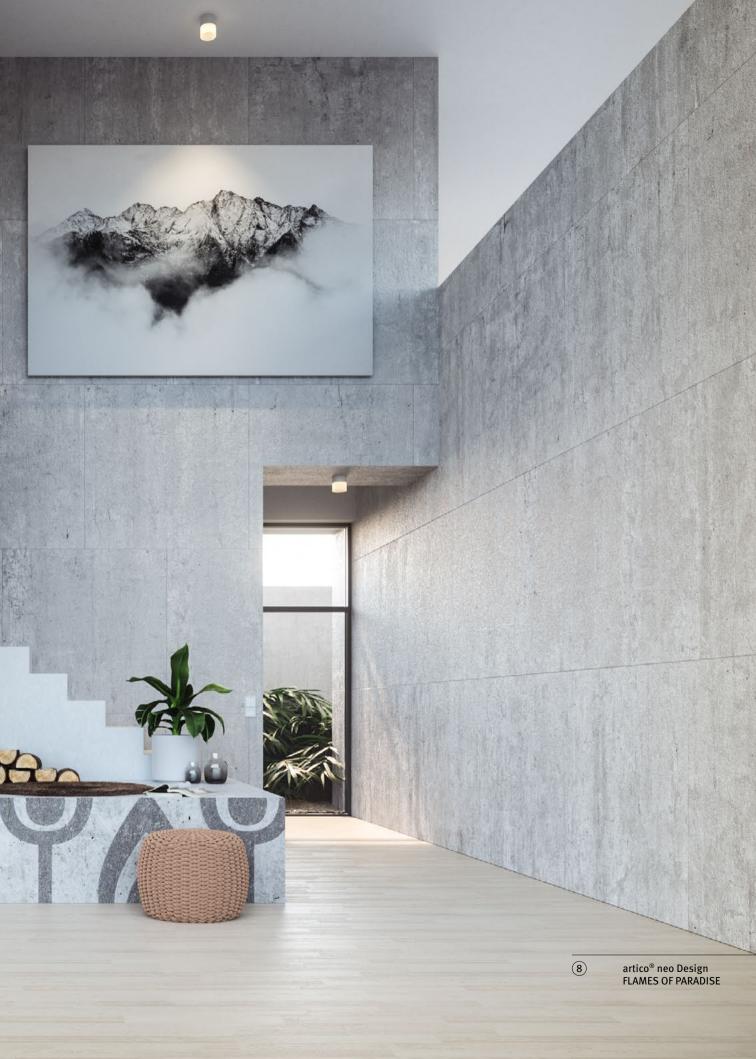

#### The process is simple:

US Formliner artico<sup>®</sup> neo is a plastic foil on which graphics or photos are printed with a high quality concrete activator. The concrete activator causes the concrete to set at a delayed time so that it can be washed out on the surface after demolding. The uppermost cement skin is partially removed. The contrast between the washed out and smooth surfaces makes the graphics or photos visible. The foils are intended for single use.

6 The interplay of washed out and smooth surfaces makes the design visible.

2

(13) artico<sup>®</sup> neo Design BIG DATA

T.

(3) art

artico® neo Design CUBES

US Formliner artico® neo

With our artico neo Design Collection, we present motifs which are available as standard offering. With a maximum size of 10.171 ft × 82.021 ft we supply these designs in rolls. The sheets can easily be cut on site to the desired size. The designs can be repeated both horizontally and vertically.