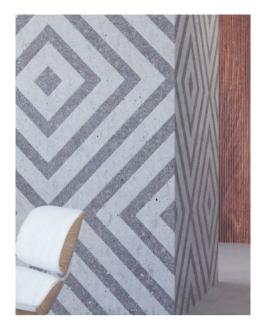

6 The interplay of washed out and smooth surfaces makes the design visible.

2

(13) artico<sup>®</sup> neo Design BIG DATA

T.

(3) art

artico® neo Design CUBES

US Formliner artico® neo

With our artico neo Design Collection, we present motifs which are available as standard offering. With a maximum size of 10.171 ft × 82.021 ft we supply these designs in rolls. The sheets can easily be cut on site to the desired size. The designs can be repeated both horizontally and vertically.