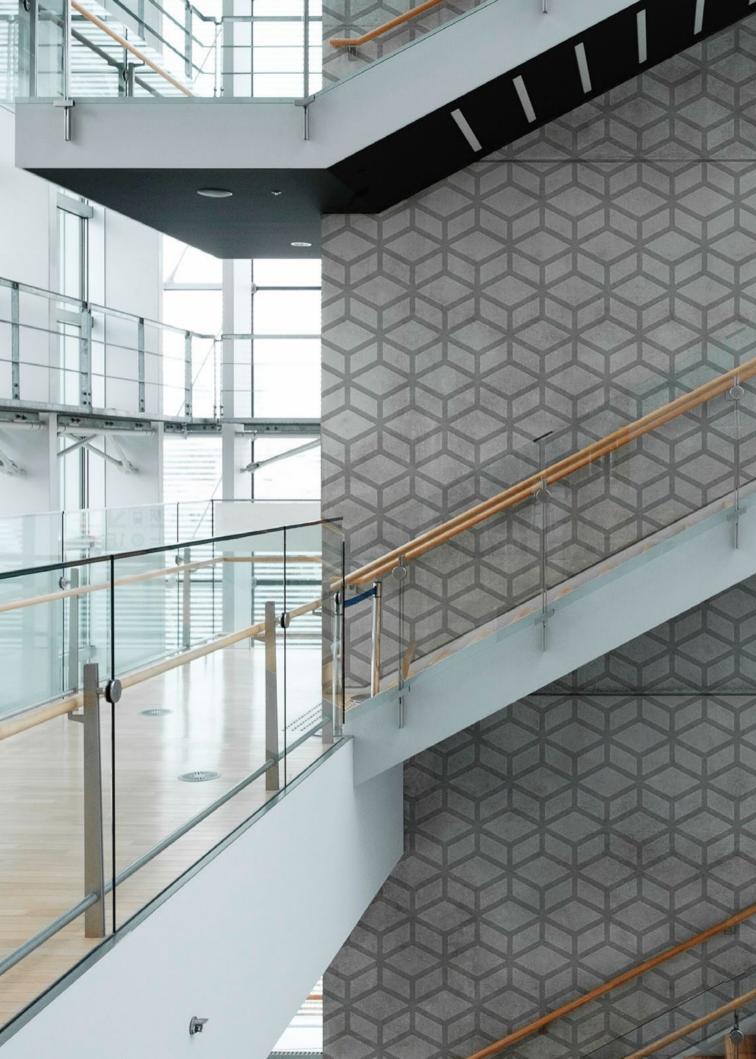

6 The interplay of washed out and smooth surfaces makes the design visible.

2

(13) artico<sup>®</sup> neo Design BIG DATA

T.

(3) art

artico® neo Design CUBES

US Formliner artico® neo

With our artico neo Design Collection, we present motifs which are available as standard offering. With a maximum size of 10.171 ft × 82.021 ft we supply these designs in rolls. The sheets can easily be cut on site to the desired size. The designs can be repeated both horizontally and vertically.