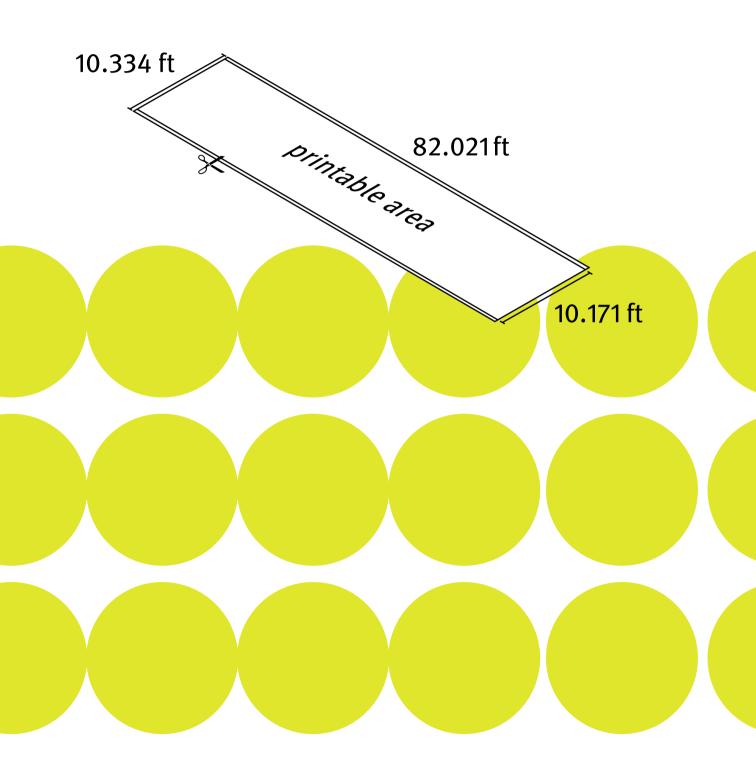

6 The interplay of washed out and smooth surfaces makes the design visible.

2

(13) artico<sup>®</sup> neo Design BIG DATA

T.

(3) art

artico® neo Design CUBES

US Formliner artico® neo

With our artico neo Design Collection, we present motifs which are available as standard offering. With a maximum size of 10.171 ft × 82.021 ft we supply these designs in rolls. The sheets can easily be cut on site to the desired size. The designs can be repeated both horizontally and vertically.

1

(10) BUBBLE TEA

(11) CASKET

(12) GAME CONTROL

25

Design

Your custom design or photo is printed in the max. dimension of 10.171 ft × 82.021 ft on a plastic foil and cut to the desired size.

Individual