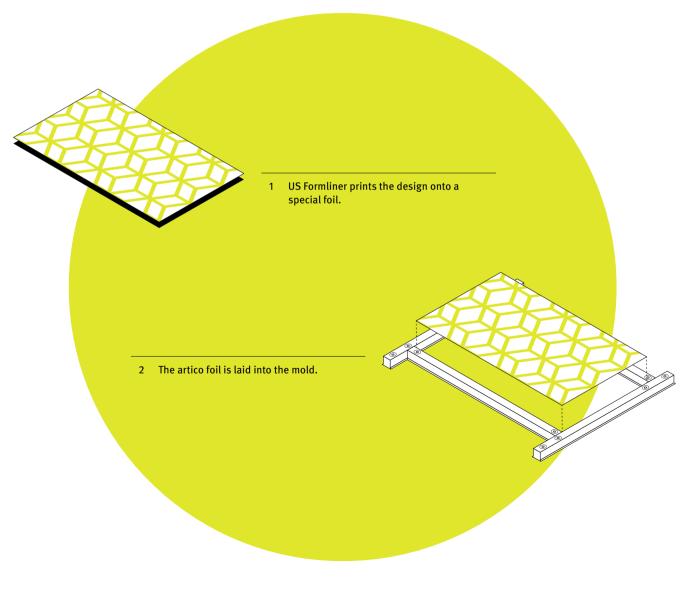

- 6 US Formliner artico<sup>®</sup> neo
- (10) Inspiration
- 20 US Formliner artico<sup>®</sup> neo Design
- 26 US Formliner artico<sup>®</sup> neo Individual
- 34 Imprint

The façade is the external appearance of a building. It is visible without revealing what is inside. It can excite, shock, inspire. It can tell a story, arouse curiosity. It can reveal the hidden and highlight the purpose of a building.

#### The process is simple:

US Formliner artico<sup>®</sup> neo is a plastic foil on which graphics or photos are printed with a high quality concrete activator. The concrete activator causes the concrete to set at a delayed time so that it can be washed out on the surface after demolding. The uppermost cement skin is partially removed. The contrast between the washed out and smooth surfaces makes the graphics or photos visible. The foils are intended for single use.