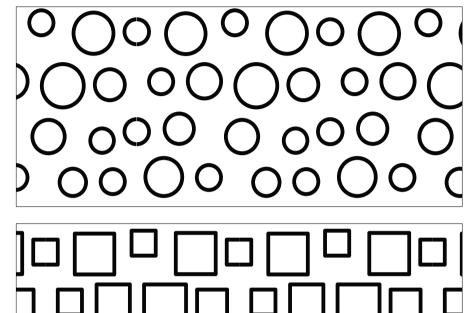

6 The interplay of washed out and smooth surfaces makes the design visible.

2

(13) artico<sup>®</sup> neo Design BIG DATA

T.

(3) art

artico® neo Design CUBES

US Formliner artico® neo

With our artico neo Design Collection, we present motifs which are available as standard offering. With a maximum size of 10.171 ft × 82.021 ft we supply these designs in rolls. The sheets can easily be cut on site to the desired size. The designs can be repeated both horizontally and vertically.