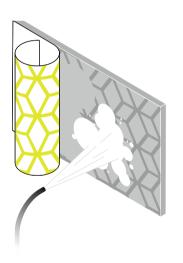

> (10) artico<sup>®</sup> neo Design BUBBLE TEA

Design

2 CUPCAKES

CUBES

FLOWER POWER

3

4

BE SQUARED