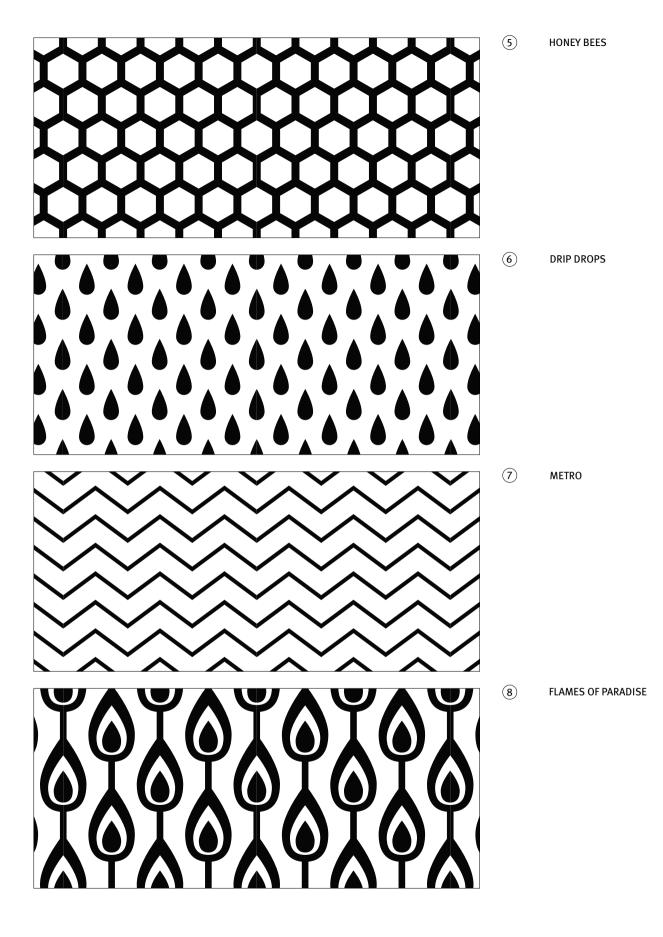

6 The interplay of washed out and smooth surfaces makes the design visible.

2

(13) artico<sup>®</sup> neo Design BIG DATA

T.

(3) art

artico® neo Design CUBES

US Formliner artico® neo

With our artico neo Design Collection, we present motifs which are available as standard offering. With a maximum size of 10.171 ft × 82.021 ft we supply these designs in rolls. The sheets can easily be cut on site to the desired size. The designs can be repeated both horizontally and vertically.

> (10) artico<sup>®</sup> neo Design BUBBLE TEA

Design

2 CUPCAKES

CUBES

FLOWER POWER

3

4

BE SQUARED