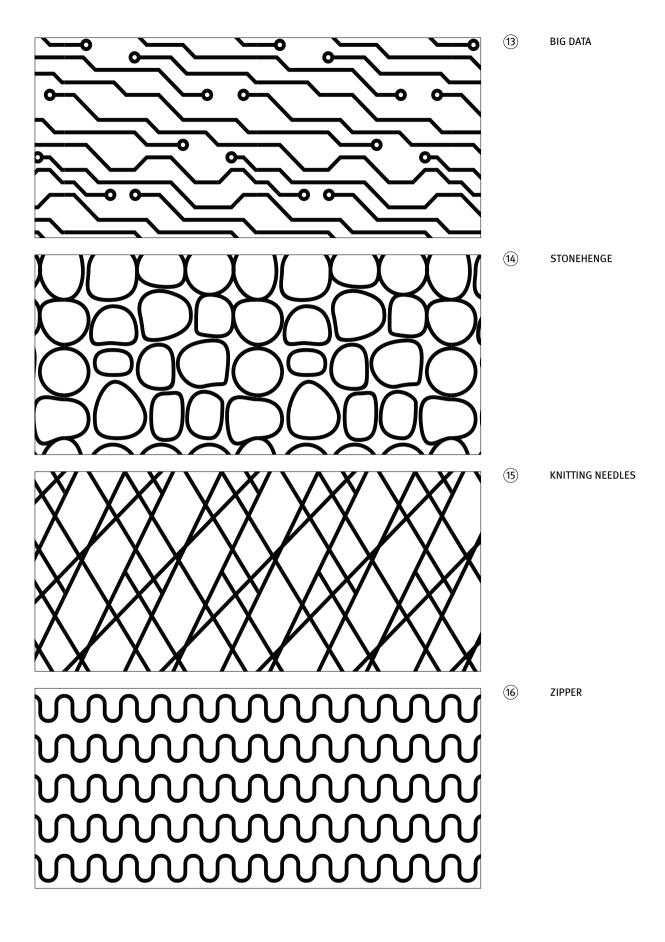

artico<sup>®</sup> neo Design KNITTING NEEDLES

US Formliner artico<sup>®</sup> neo complements the creative freedom for architectural concrete with an essential component. Photos, images, individual designs and graphics can be made visible with this procedure – regardless of lighting conditions. That is why US Formliner artico<sup>®</sup> neo is also perfectly suited for use in interiors.

6 The interplay of washed out and smooth surfaces makes the design visible.

2

(13) artico<sup>®</sup> neo Design BIG DATA

T.

(3) art

artico® neo Design CUBES

US Formliner artico® neo

With our artico neo Design Collection, we present motifs which are available as standard offering. With a maximum size of 10.171 ft × 82.021 ft we supply these designs in rolls. The sheets can easily be cut on site to the desired size. The designs can be repeated both horizontally and vertically.