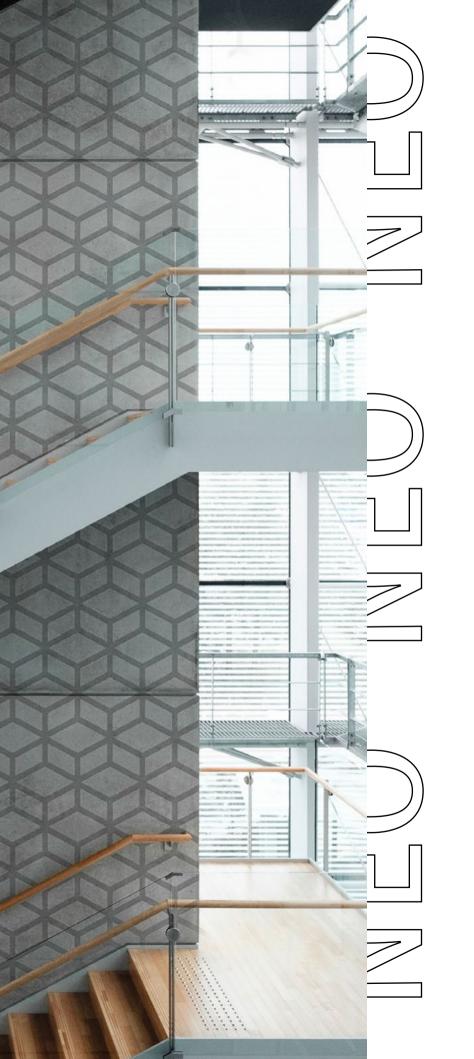

#### The process is simple:

US Formliner artico<sup>®</sup> neo is a plastic foil on which graphics or photos are printed with a high quality concrete activator. The concrete activator causes the concrete to set at a delayed time so that it can be washed out on the surface after demolding. The uppermost cement skin is partially removed. The contrast between the washed out and smooth surfaces makes the graphics or photos visible. The foils are intended for single use.

3 The concrete is poured into the mold.

4 Once the concrete has hardened, the concrete element can be demolded.

5 The foil is simply removed from the concrete element and the concrete is washed out with a high-pressure cleaner.

6 The interplay of washed out and smooth surfaces makes the design visible.

2

(13) artico<sup>®</sup> neo Design BIG DATA

T.

(3) art

artico® neo Design CUBES

US Formliner artico® neo

With our artico neo Design Collection, we present motifs which are available as standard offering. With a maximum size of 10.171 ft × 82.021 ft we supply these designs in rolls. The sheets can easily be cut on site to the desired size. The designs can be repeated both horizontally and vertically.