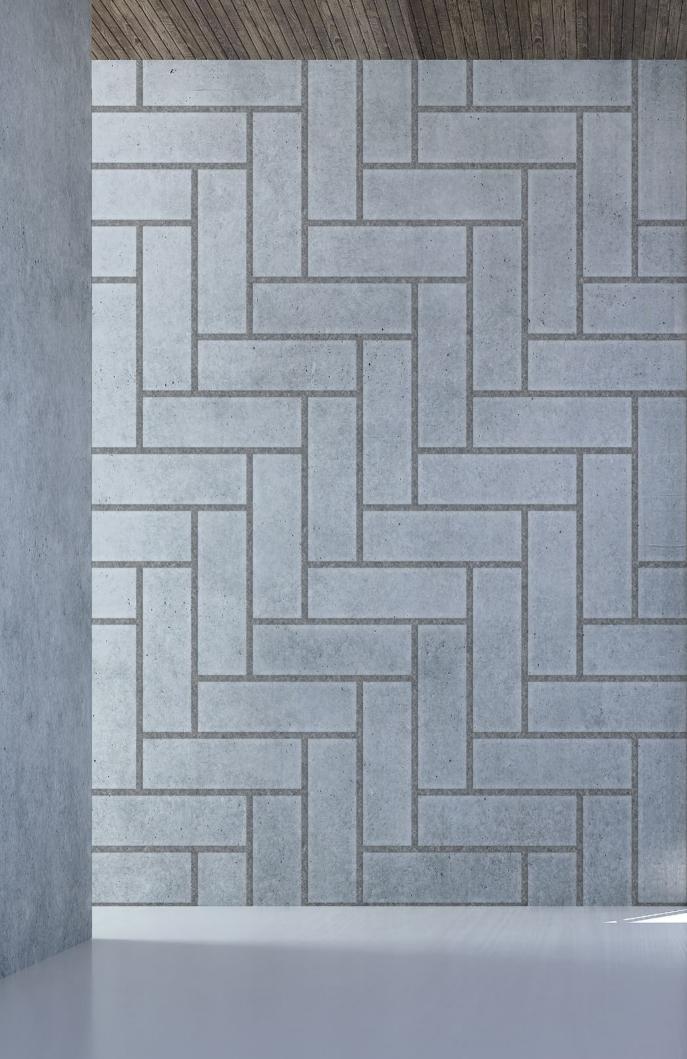

6 The interplay of washed out and smooth surfaces makes the design visible.

2

(13) artico<sup>®</sup> neo Design BIG DATA

T.

(3) art

artico® neo Design CUBES

US Formliner artico® neo

With our artico neo Design Collection, we present motifs which are available as standard offering. With a maximum size of 10.171 ft × 82.021 ft we supply these designs in rolls. The sheets can easily be cut on site to the desired size. The designs can be repeated both horizontally and vertically.