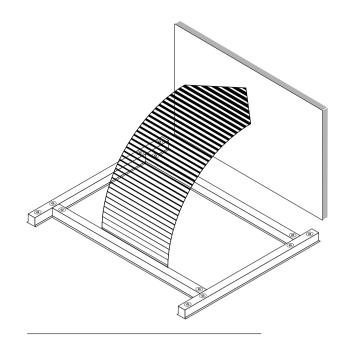

3 The concrete is poured into the mold.

4 Once the concrete has hardened, the concrete element can be demolded.

5 The foil is simply removed from the concrete element and the concrete is washed out with a high-pressure cleaner.

6 The interplay of washed out and smooth surfaces makes the design visible.

2

(13) artico<sup>®</sup> neo Design BIG DATA

T.

(3) art

artico® neo Design CUBES

US Formliner artico® neo

With our artico neo Design Collection, we present motifs which are available as standard offering. With a maximum size of 10.171 ft × 82.021 ft we supply these designs in rolls. The sheets can easily be cut on site to the desired size. The designs can be repeated both horizontally and vertically.