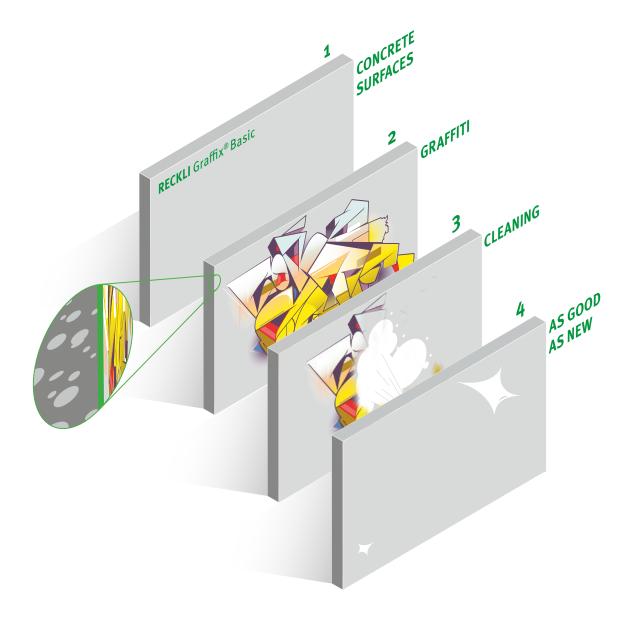

## **RECKLI** Graffix® Basic

The invisible graffiti protection for concrete surfaces

A facade is essentially a building's advertisement. RECKLI Graffix® Basic "invisibly" protects every kind of concrete surface against graffiti vandalism.

The colourless impregnation provides long-term protection and can be applied to fresh concrete without changing its appearance or texture.

The long-term protection and weather resistance makes looking after facades that have been impregnated with RECKLI Graffix® Basic extremely easy and economical.

Surface protection remains in place Easy removal of Graffiti using the

after cleaning RECKLI Graffix® Cleaner

RECKLI GmbH
Industriestraße 36
44628 Herne
Germany
+49(0) 2323 1706-0
info@reckli.de