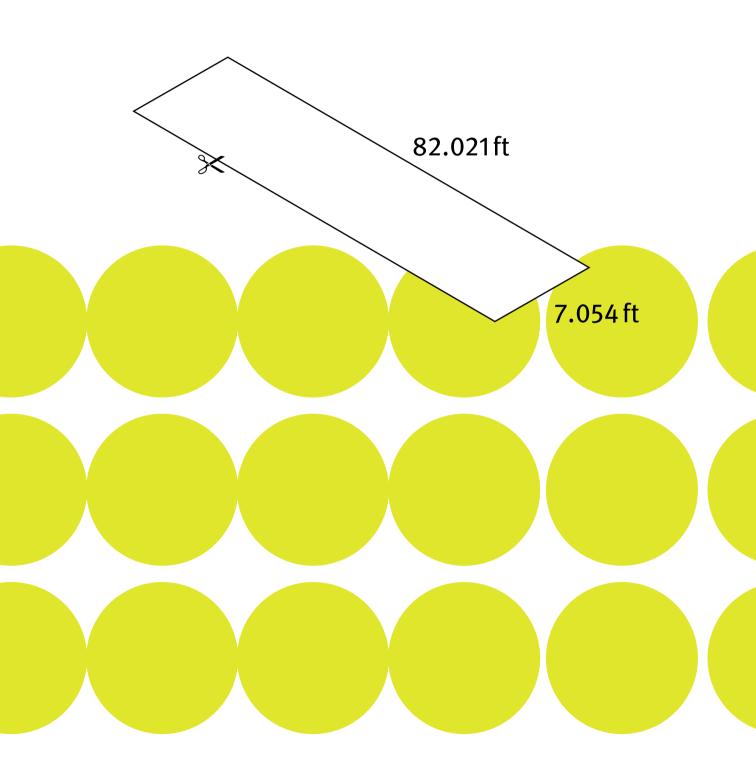

## US Formliner artico® Design

With our artico neo Design Collection, we present motifs which are available as standard offering. With a maximum size of 7.054 ft × 82.021 ft we supply these designs in rolls. The sheets can easily be cut on site to the desired size. The designs can be repeated both horizontally and vertically.

### US Formliner artice Individual

Your custom design or photo is printed in the max. dimension of 7.054 ft × 82.021 ft on a plastic foil and cut to the desired size.

We prepare the files and send a visualization