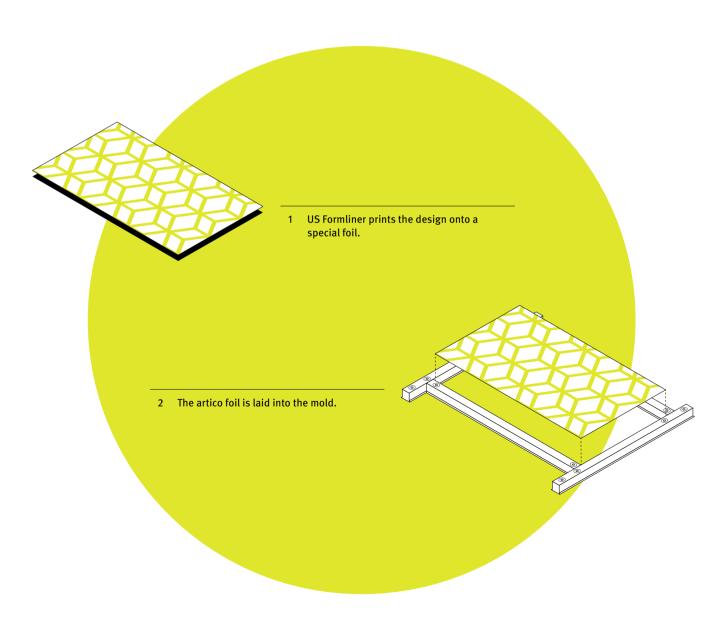

### The process is simple:

US Formliner artico® neo is a plastic foil on which graphics or photos are printed with a high quality concrete activator. The concrete activator causes the concrete to set at a delayed time so that it can be washed out on the surface after demolding. The uppermost cement skin is partially removed. The contrast between the washed out and smooth surfaces makes the graphics or photos visible. The foils are intended for single use.

3 The concrete is poured into the mold.

4 Once the concrete has hardened, the concrete element can be demolded.

5 The foil is simply removed from the concrete element and the concrete is washed out with a high-pressure cleaner.