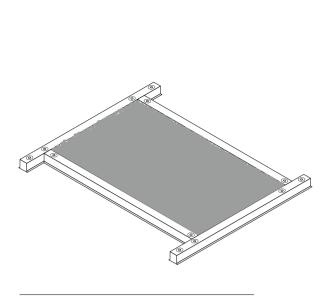

3 The concrete is poured into the mold.

4 Once the concrete has hardened, the concrete element can be demolded.

5 The foil is simply removed from the concrete element and the concrete is washed out with a high-pressure cleaner.