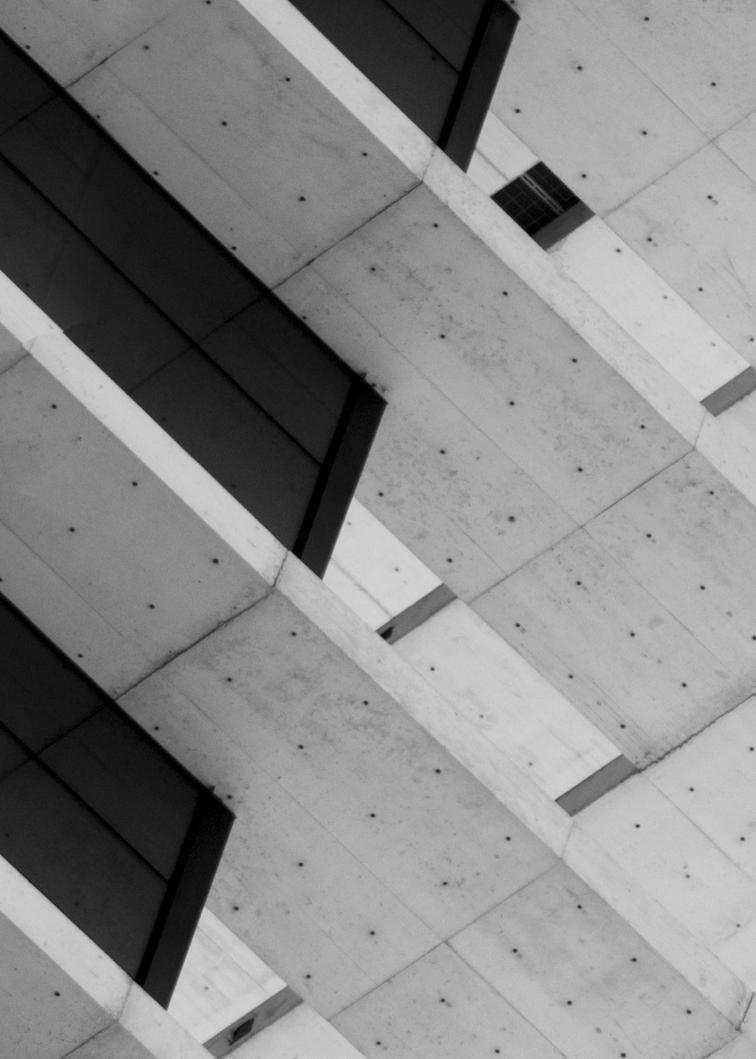

# US Formliner artico®

US Formliner artico® neo complements the creative freedom for architectural concrete with an essential component. Photos, images, individual designs and graphics can be made visible with this procedure – regardless of lighting conditions. That is why US Formliner artico® neo is also perfectly suited for use in interiors.

Architectural concrete with a depth effect: light-independent visualization of photos and graphics in the concrete surface. For unlimited freedom of design.

31

US Formliner Inc. 380 Commerce Blvd. Athens GA 30606 T 706.549.6787 info@usformliner.com usformliner.com