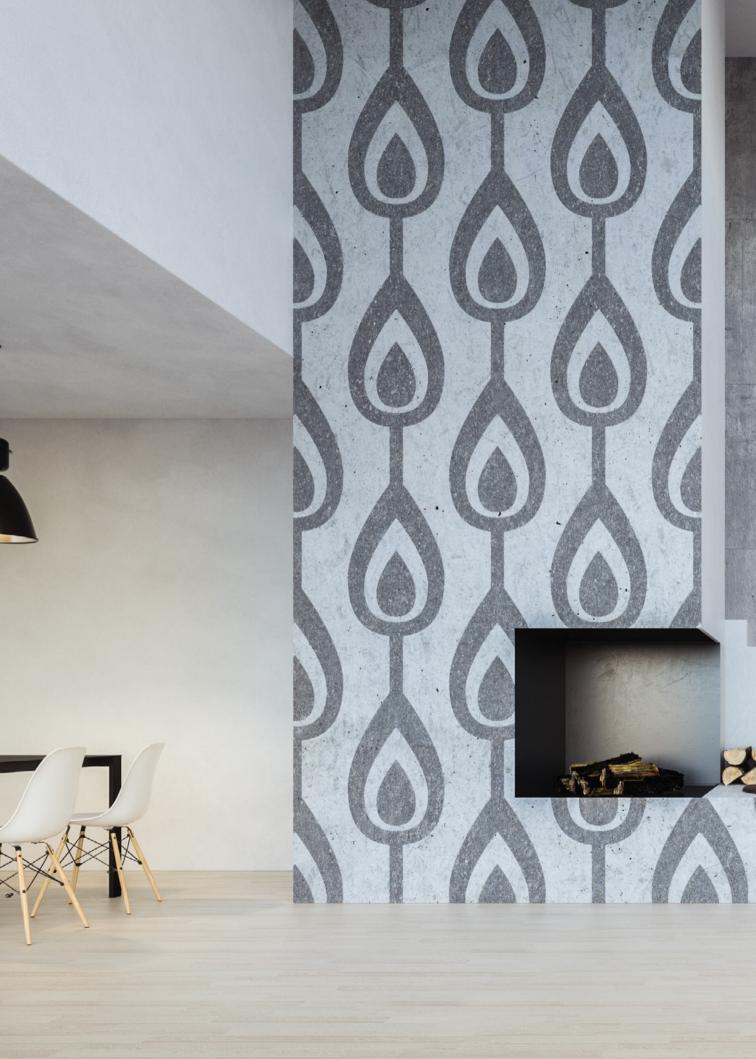

# US Formliner artico®

US Formliner artico® neo complements the creative freedom for architectural concrete with an essential component. Photos, images, individual designs and graphics can be made visible with this procedure – regardless of lighting conditions. That is why US Formliner artico® neo is also perfectly suited for use in interiors.

### US Formliner artice Individual

Your custom design or photo is printed in the max. dimension of 7.054 ft × 82.021 ft on a plastic foil and cut to the desired size.

We prepare the files and send a visualization

upon request. Photos are fragmented into halftone dots just like in newspaper printing. Their size depends on the reference image and the viewing distance and is defined by project specifics.

The process requires tif-, jpegor bmp files. For this application PDF files are not well suited.