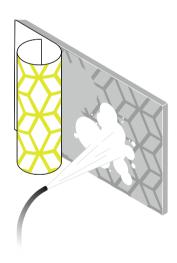

### The process is simple:

US Formliner artico® neo is a plastic foil on which graphics or photos are printed with a high quality concrete activator. The concrete activator causes the concrete to set at a delayed time so that it can be washed out on the surface after demolding. The uppermost cement skin is partially removed. The contrast between the washed out and smooth surfaces makes the graphics or photos visible. The foils are intended for single use.

3 The concrete is poured into the mold.

4 Once the concrete has hardened, the concrete element can be demolded.

5 The foil is simply removed from the concrete element and the concrete is washed out with a high-pressure cleaner.

6 The interplay of washed out and smooth surfaces makes the design visible.