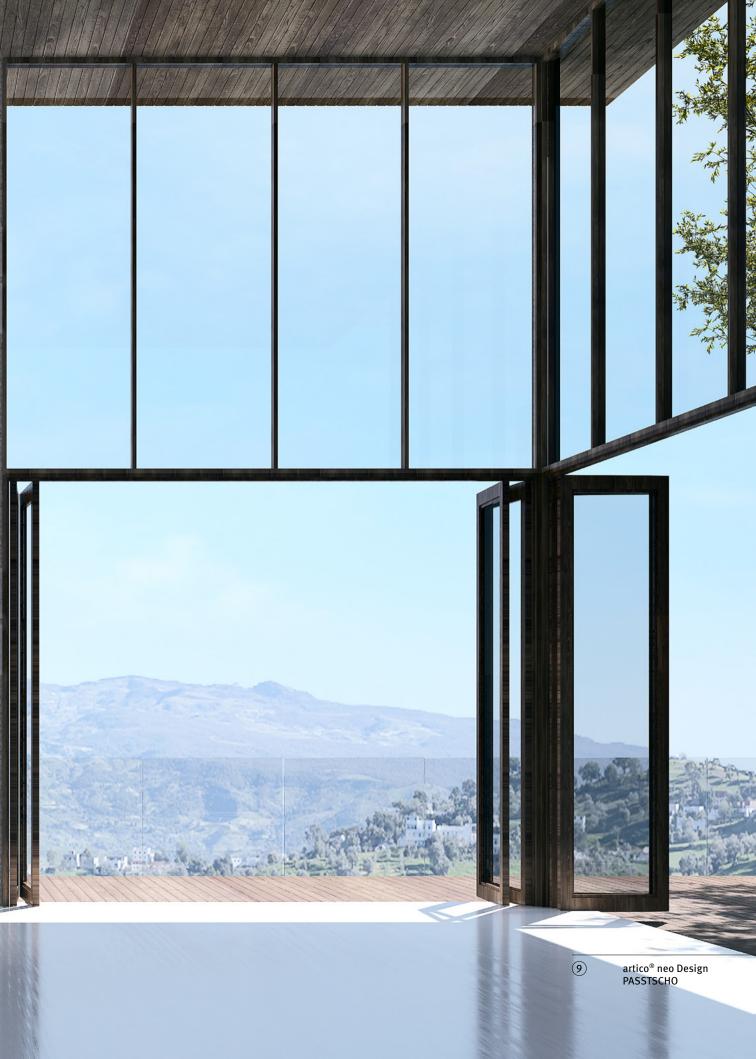

artico® neo Design BUBBLE TEA

2 CUPCAKES

3 CUBES

4 FLOWER POWER

8 FLAMES OF PARADISE

9 PASSTSCHO

(10) BUBBLE TEA

(11) CASKET