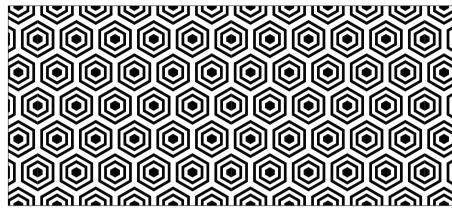

## US Formliner artico® Design

With our artico neo Design Collection, we present motifs which are available as standard offering. With a maximum size of 7.054 ft × 82.021 ft we supply these designs in rolls. The sheets can easily be cut on site to the desired size. The designs can be repeated both horizontally and vertically.