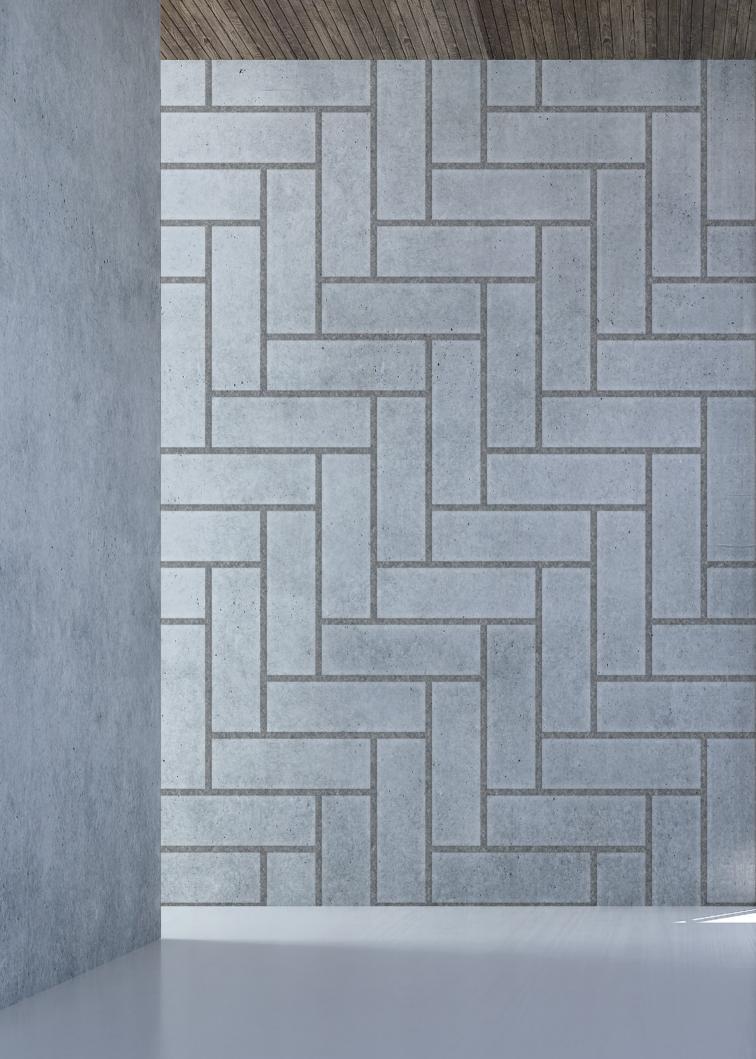

## US Formliner artico® Design

With our artico neo Design Collection, we present motifs which are available as standard offering. With a maximum size of 7.054 ft × 82.021 ft we supply these designs in rolls. The sheets can easily be cut on site to the desired size. The designs can be repeated both horizontally and vertically.