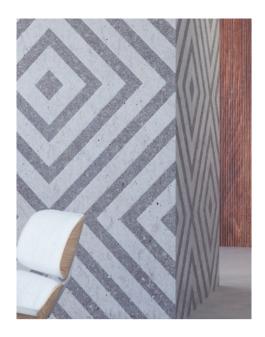

## US Formliner artico® Design

With our artico neo Design Collection, we present motifs which are available as standard offering. With a maximum size of 7.054 ft × 82.021 ft we supply these designs in rolls. The sheets can easily be cut on site to the desired size. The designs can be repeated both horizontally and vertically.