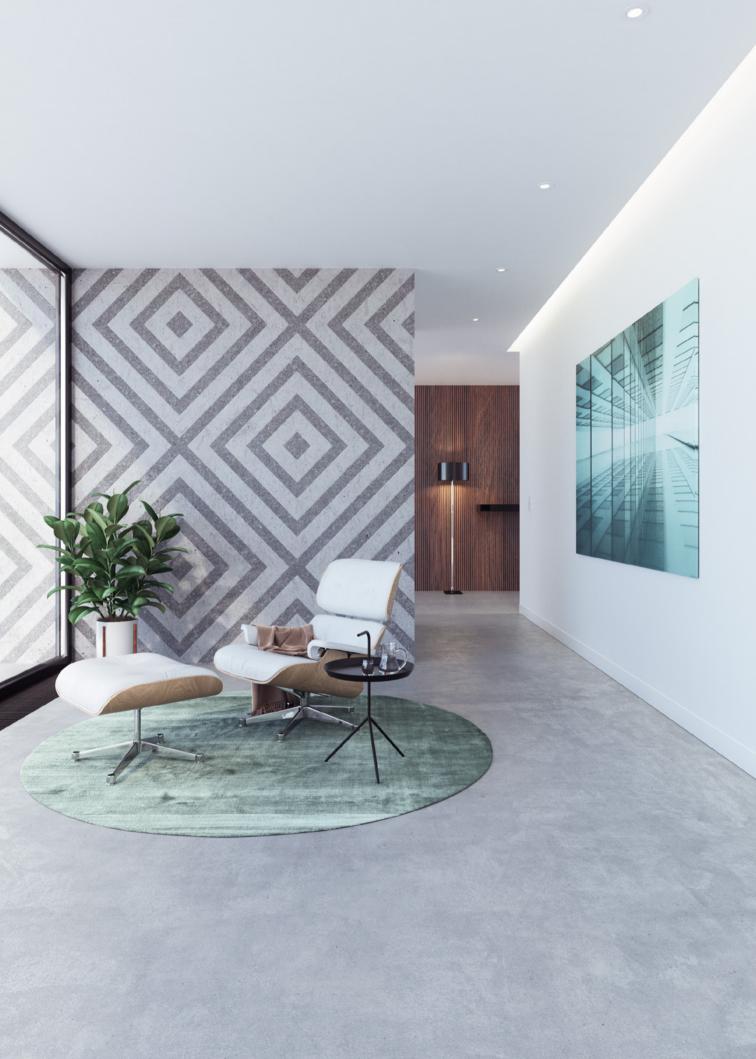

## US Formliner artico® Design

With our artico neo Design Collection, we present motifs which are available as standard offering. With a maximum size of 7.054 ft × 82.021 ft we supply these designs in rolls. The sheets can easily be cut on site to the desired size. The designs can be repeated both horizontally and vertically.