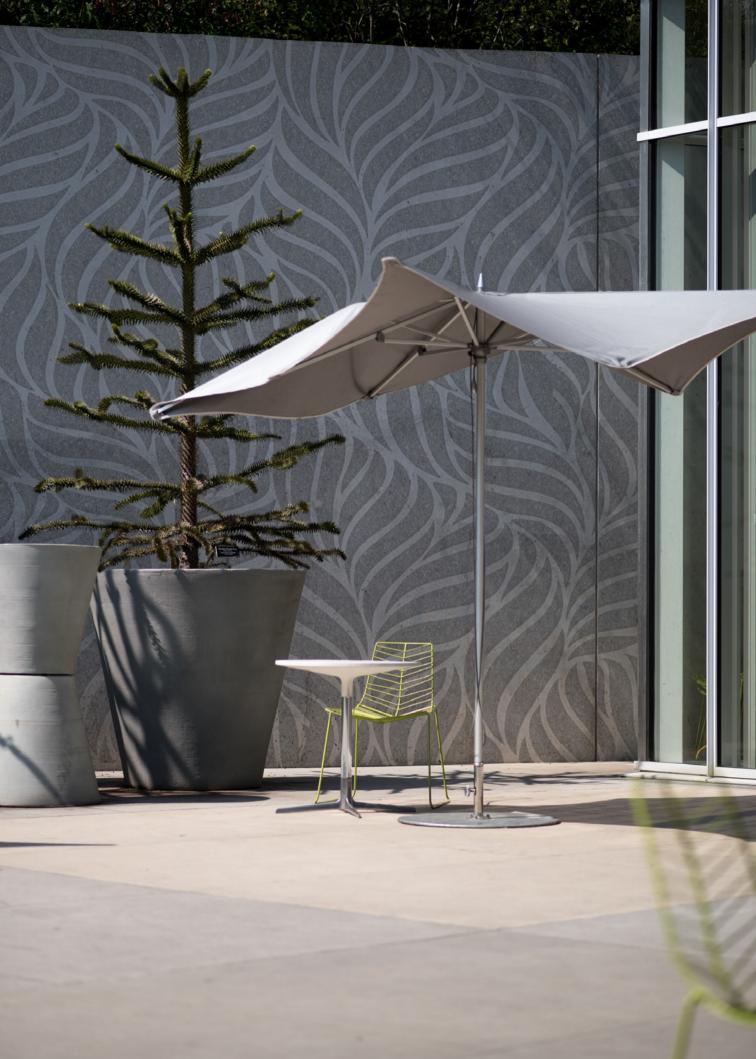

# US Formliner artico®

US Formliner artico® neo complements the creative freedom for architectural concrete with an essential component. Photos, images, individual designs and graphics can be made visible with this procedure – regardless of lighting conditions. That is why US Formliner artico® neo is also perfectly suited for use in interiors.

Architectural concrete with a depth effect: light-independent visualization of photos and graphics in the concrete surface. For unlimited freedom of design.

31

US Formliner Inc. 380 Commerce Blvd. Athens GA 30606 T 706.549.6787 info@usformliner.com usformliner.com