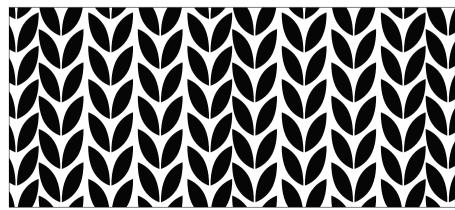

## US Formliner artico® Design

With our artico neo Design Collection, we present motifs which are available as standard offering. With a maximum size of 7.054 ft × 82.021 ft we supply these designs in rolls. The sheets can easily be cut on site to the desired size. The designs can be repeated both horizontally and vertically.