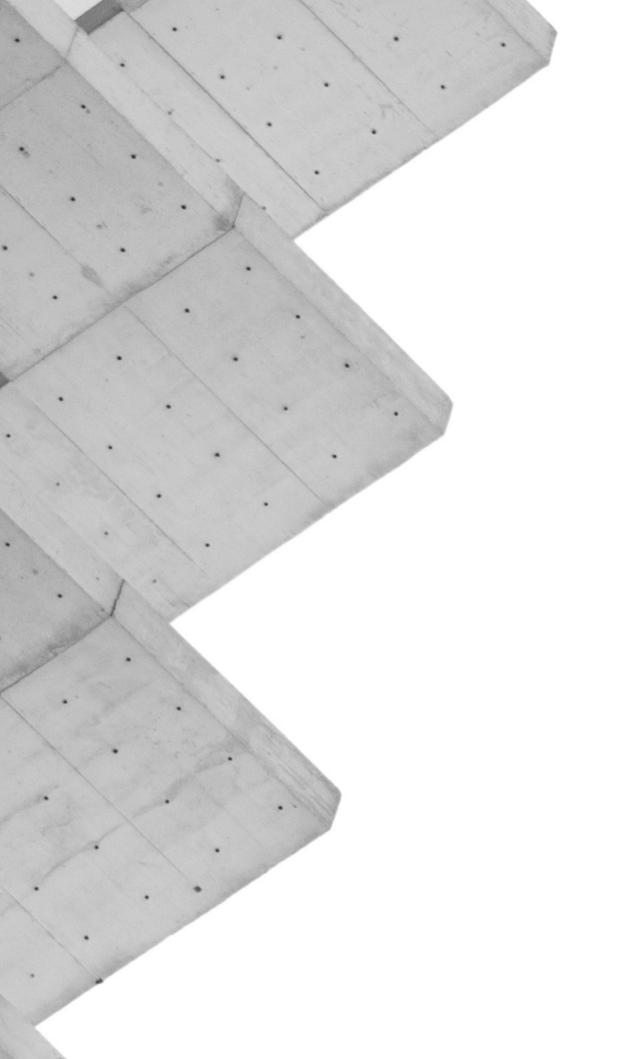

# US Formliner artico®

US Formliner artico® neo complements the creative freedom for architectural concrete with an essential component. Photos, images, individual designs and graphics can be made visible with this procedure – regardless of lighting conditions. That is why US Formliner artico® neo is also perfectly suited for use in interiors.

### The process is simple:

US Formliner artico® neo is a plastic foil on which graphics or photos are printed with a high quality concrete activator. The concrete activator causes the concrete to set at a delayed time so that it can be washed out on the surface after demolding. The uppermost cement skin is partially removed. The contrast between the washed out and smooth surfaces makes the graphics or photos visible. The foils are intended for single use.

6 The interplay of washed out and smooth surfaces makes the design visible.