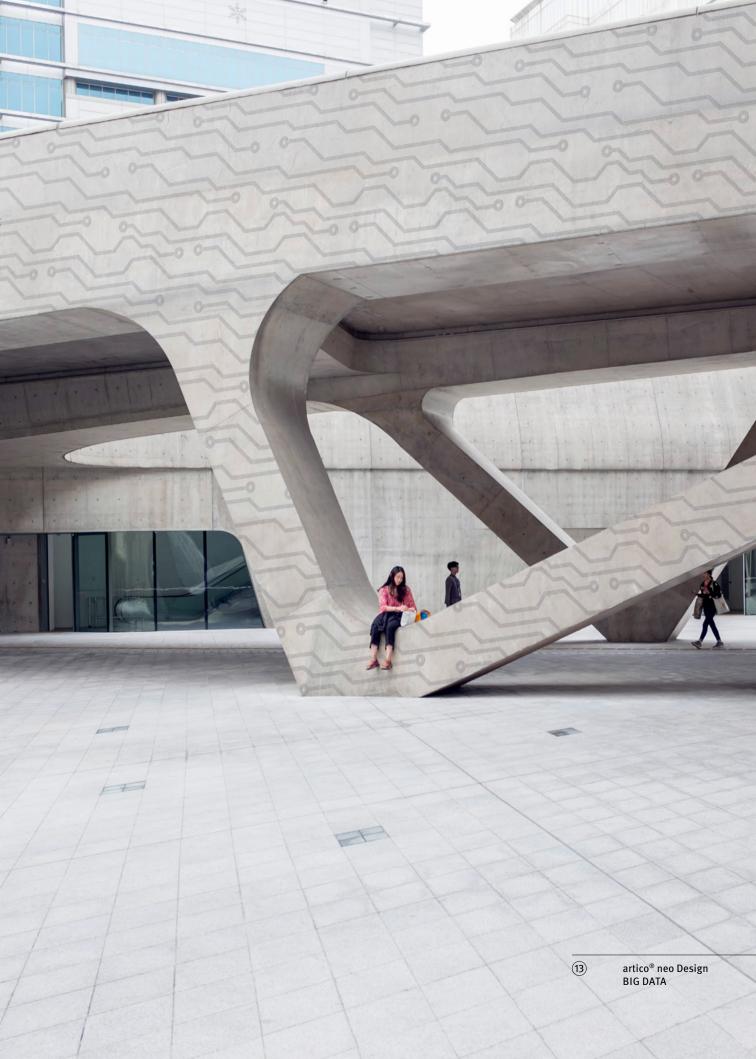

# US Formliner artico®

US Formliner artico® neo complements the creative freedom for architectural concrete with an essential component. Photos, images, individual designs and graphics can be made visible with this procedure – regardless of lighting conditions. That is why US Formliner artico® neo is also perfectly suited for use in interiors.

## US Formliner artico® Design

With our artico neo Design Collection, we present motifs which are available as standard offering. With a maximum size of 7.054 ft × 82.021 ft we supply these designs in rolls. The sheets can easily be cut on site to the desired size. The designs can be repeated both horizontally and vertically.

artico® neo Design BUBBLE TEA

2 CUPCAKES

3 CUBES

4 FLOWER POWER

8 FLAMES OF PARADISE

9 PASSTSCHO

(10) BUBBLE TEA

(11) CASKET

(12) GAME CONTROL