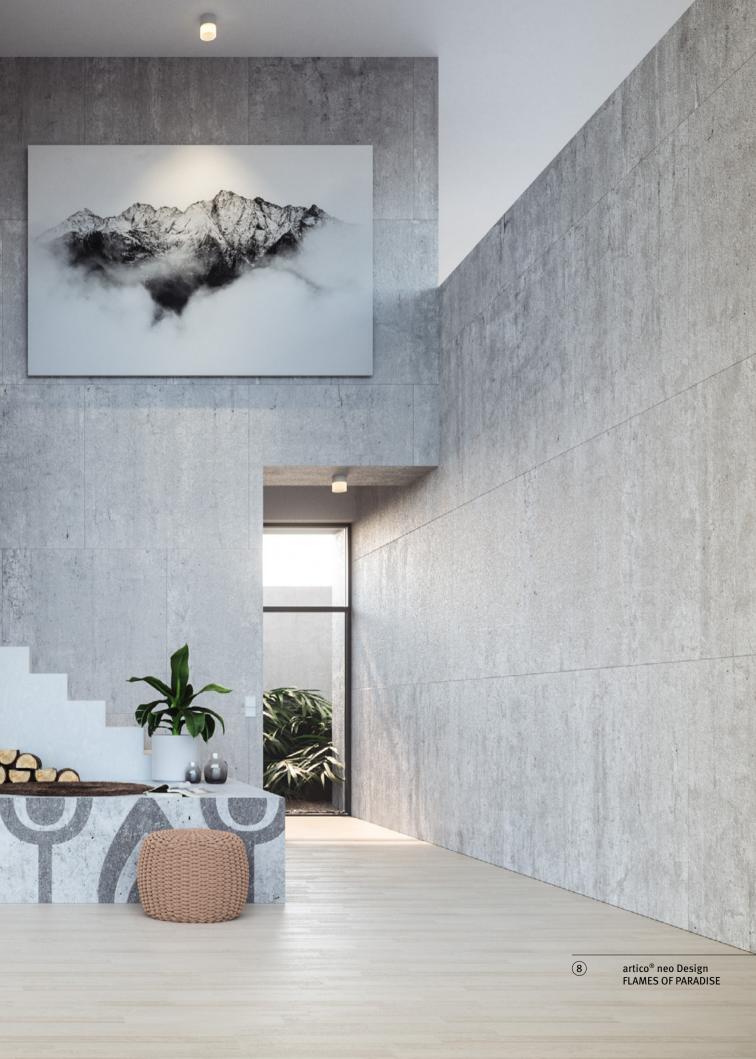

artico® neo Design BUBBLE TEA

2 CUPCAKES

3 CUBES

4 FLOWER POWER

8 FLAMES OF PARADISE

9 PASSTSCHO

(10) BUBBLE TEA

(11) CASKET