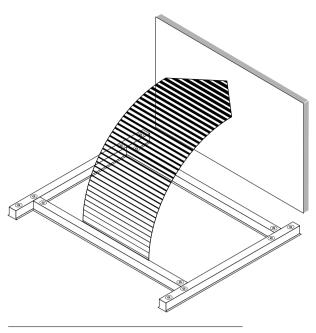

3 The concrete is poured into the mold.

4 Once the concrete has hardened, the concrete element can be demolded.

5 The foil is simply removed from the concrete element and the concrete is washed out with a high-pressure cleaner.

6 The interplay of washed out and smooth surfaces makes the design visible.