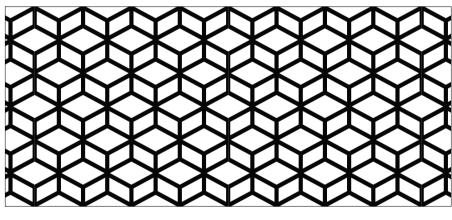

## US Formliner artico® Design

With our artico neo Design Collection, we present motifs which are available as standard offering. With a maximum size of 7.054 ft × 82.021 ft we supply these designs in rolls. The sheets can easily be cut on site to the desired size. The designs can be repeated both horizontally and vertically.

artico® neo Design BUBBLE TEA

2 CUPCAKES

3 CUBES

4 FLOWER POWER

8 FLAMES OF PARADISE

9 PASSTSCHO

(10) BUBBLE TEA

(11) CASKET