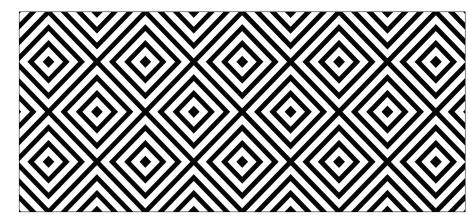

## US Formliner artico® Design

With our artico neo Design Collection, we present motifs which are available as standard offering. With a maximum size of 7.054 ft × 82.021 ft we supply these designs in rolls. The sheets can easily be cut on site to the desired size. The designs can be repeated both horizontally and vertically.

artico® neo Design BUBBLE TEA

2 CUPCAKES

3 CUBES

4 FLOWER POWER

8 FLAMES OF PARADISE

9 PASSTSCHO

(10) BUBBLE TEA

(11) CASKET