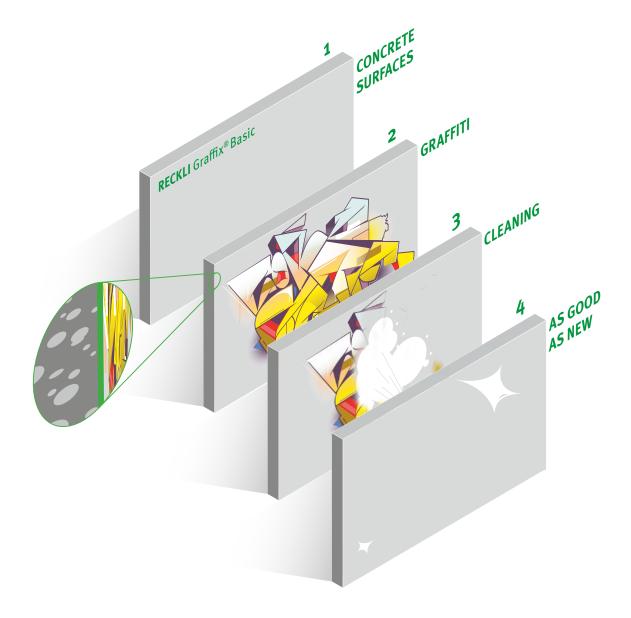

## **RECKLI** Graffix® Basic

The invisible graffiti protection for concrete surfaces

A facade is essentially a building's advertisement. RECKLI Graffix® Basic "invisibly" protects every kind of concrete surface against graffiti vandalism.

The colourless impregnation provides long-term protection and can be applied to fresh concrete without changing its appearance or texture.

The long-term protection and weather resistance makes looking after facades that have been impregnated with RECKLI Graffix® Basic extremely easy and economical.

## **RECKLI Graffix® Basic**

Low-maintenance Colorless Breathable

Weather resistant No glossy finish Long-term protection

Effortless application Application on fresh concrete possible Ideal for both indoors and outdoors

Surface protection remains in place Easy removal of Graffiti using the

after cleaning RECKLI Graffix® Cleaner

RECKLI GmbH Gewerkenstr. 9a 44628 Herne Germany +49(0) 2323 1706-0

info@reckli.de