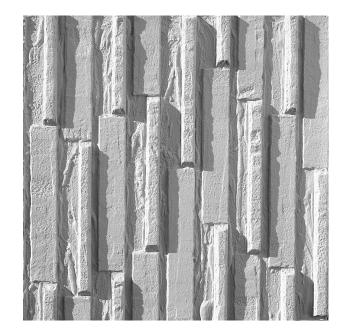

## 1/01 AMRUM

A brickwork-like abstract pattern. An invigorating effect is created through the alternatingly protruding and receding coated plates.