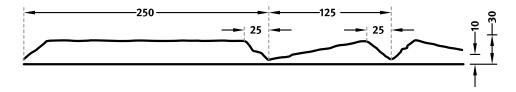

100-timer formliners are supplied in an individual dimension within the maximum indicated dimensions.

The specified widths of the 10-timer and 50-timer formliners are a fixed dimension and ensure the continuity of the structure in the case of linear patterns. The longitudinal direction of the pattern is variable and can be ordered from 1 m up to the maximum dimension in 10 cm steps.