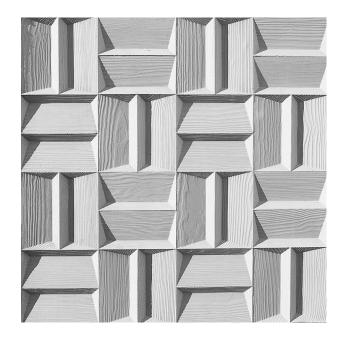

## **1/06 JUIST**

A wooden pattern with adjacently aligned, small squares. The squares are characterized by overlapping, tapered wooden boards with a slight grain.