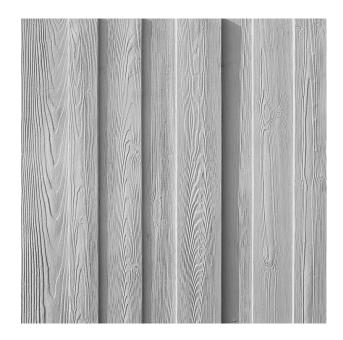

## 1/10 PELLWORM

A vertically running wood pattern with slightly grained boards. The boards are arranged in different heights with an identical spacing.