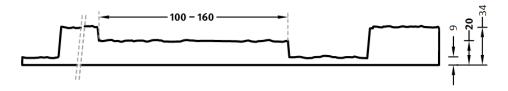

100-timer formliners are supplied in an individual dimension within the maximum indicated dimensions.

The specified widths of the 10-timer and 50-timer formliners are a fixed dimension and ensure the continuity of the structure in the case of linear patterns. The longitudinal direction of the pattern is variable and can be ordered from 1 m up to the maximum dimension in 50 cm steps.