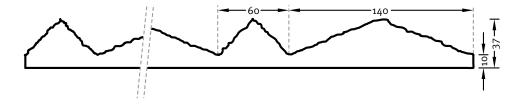

100-timer formliners are supplied in an individual dimension within the maximum indicated dimensions.

The specified widths of the 10-timer and 50-timer formliners are a fixed dimension and ensure the continuity of the structure in the case of linear patterns. The longitudinal direction of the pattern is variable and can be ordered from 1 m up to the maximum dimension in 10 cm steps.