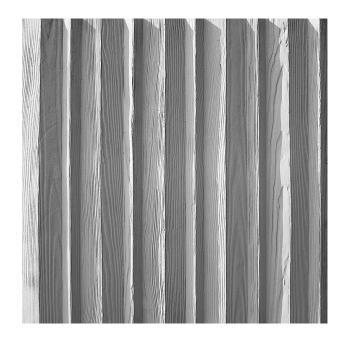

## 1/11 REICHENAU

A vertically running wood pattern with varyingly wide grooves that appear as if milled into the wood.