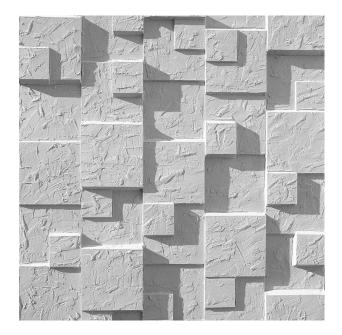

## 1/12 RÜGEN

The abstract pattern stacks discreetly textured squares of different sizes. Protruding and receding squares ensure interesting lighting effect.