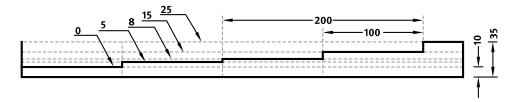

## **DIMENSIONS**

| Uses | Dimensions (mm) | Order Number |
|------|-----------------|--------------|
| 100  | -               | -            |
| 50   | ▲ 5000 × ► 1000 | F 1012       |
| 10   | ▲ 5000 × ► 1000 | T 1012       |

100-timer formliners are supplied in an individual dimension within the maximum indicated dimensions.

The specified widths of the 10-timer and 50-timer formliners are a fixed dimension and ensure the continuity of the structure in the case of linear patterns. The longitudinal direction of the pattern is variable and can be ordered from 1 m up to the maximum dimension in 10 cm steps.