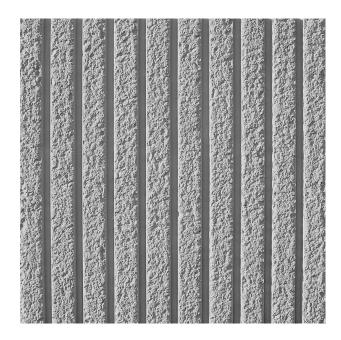

## 1/124 B TARO

Vertically arranged elevations with coarsely chipped pattern, separated by 20-millimeter wide depressions.