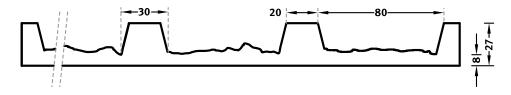

#### **DIMENSIONS**

| Uses | Dimensions (mm) | Order Number |
|------|-----------------|--------------|
| 100  | -               | -            |
| 50   | ▲ 5000 × ► 1000 | F 1124       |
| 10   | ▲ 5000 × ► 1000 | T 1124       |

100-timer formliners are supplied in an individual dimension within the maximum indicated dimensions.

The specified widths of the 10-timer and 50-timer formliners are a fixed dimension and ensure the continuity of the structure in the case of linear patterns. The longitudinal direction of the pattern is variable and can be ordered from 1 m up to the maximum dimension in 10 cm steps.