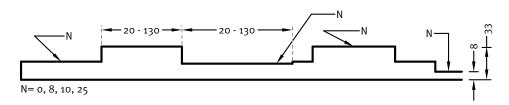

## **DIMENSIONS**

| Uses | Dimensions (mm) | Order Number |
|------|-----------------|--------------|
| 100  | -               | -            |
| 50   | ▲ 3000 × ► 1180 | F 1138       |
| 10   | ▲ 3000 × ► 1180 | T 1138       |

100-timer formliners are supplied in an individual dimension within the maximum indicated dimensions.

The specified widths of the 10-timer and 50-timer formliners are a fixed dimension and ensure the continuity of the structure in the case of linear patterns. The longitudinal direction of the pattern is variable and can be ordered from 1 m up to the maximum dimension in 10 cm steps.