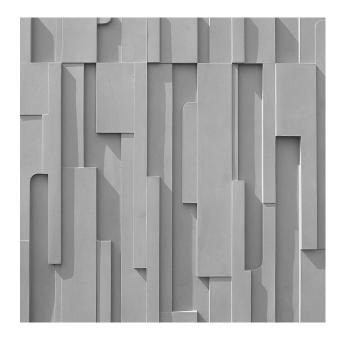

## 1/138 **ELSASS**

An abstract pattern with geometric shapes at a right angle. Different rectangles are arranged at different heights and produce protruding and receding smooth levels.