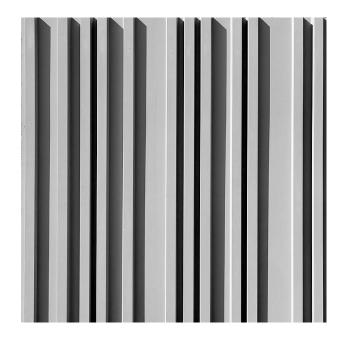

## 1/173 THUR

A clear and smooth rib pattern with vertically aligned ribs of varying width and arrangement, separated by 14 to 102-millimeter wide joints.

100-timer formliners are supplied in an individual dimension within the maximum indicated dimensions.

The specified widths of the 10-timer and 50-timer formliners are a fixed dimension and ensure the continuity of the structure in the case of linear patterns. The longitudinal direction of the pattern is variable and can be ordered from 1 m up to the maximum dimension in 10 cm steps.