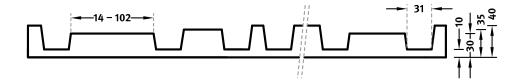

## 1/173 THUR

A clear and smooth rib pattern with vertically aligned ribs of varying width and arrangement, separated by 14 to 102-millimeter wide joints.

100-timer formliners are supplied in an individual dimension within the maximum indicated dimensions.

The specified widths of the 10-timer and 50-timer formliners are a fixed dimension and ensure the continuity of the structure in the case of linear patterns. The longitudinal direction of the pattern is variable and can be ordered from 1 m up to the maximum dimension in 10 cm steps.