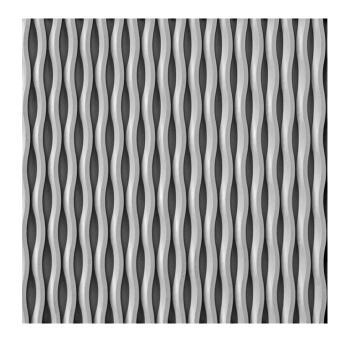

## 1/174 GASCOGNE

An abstract pattern displays curved, symmetric lines which give it a wave-like texture.

#### **DIMENSIONS**

| Uses | Dimensions (mm) | Order Number |
|------|-----------------|--------------|
| 100  | -               | -            |
| 50   | ▲ 5500 × ► 1000 | F 1174       |
| 10   | ▲ 5500 × ► 1000 | T 1174       |

100-timer formliners are supplied in an individual dimension within the maximum indicated dimensions.

The specified widths of the 10-timer and 50-timer formliners are a fixed dimension and ensure the continuity of the structure in the case of linear patterns. The longitudinal direction of the pattern is variable and can be ordered from 1 m up to the maximum dimension in 10 cm steps.