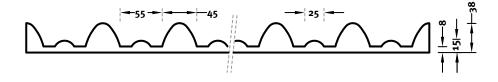

#### **DIMENSIONS**

| Uses | Dimensions (mm) | Order Number |
|------|-----------------|--------------|
| 100  | -               | -            |
| 50   | ▲ 5500 × ► 1000 | F 1174       |
| 10   | ▲ 5500 × ► 1000 | T 1174       |

100-timer formliners are supplied in an individual dimension within the maximum indicated dimensions.

The specified widths of the 10-timer and 50-timer formliners are a fixed dimension and ensure the continuity of the structure in the case of linear patterns. The longitudinal direction of the pattern is variable and can be ordered from 1 m up to the maximum dimension in 10 cm steps.