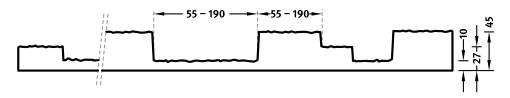

100-timer formliners are supplied in an individual dimension within the maximum indicated dimensions.

The specified widths of the 10-timer and 50-timer formliners are a fixed dimension and ensure the continuity of the structure in the case of linear patterns. The longitudinal direction of the pattern is variable and can be ordered from 1 m up to the maximum dimension in 10 cm steps.