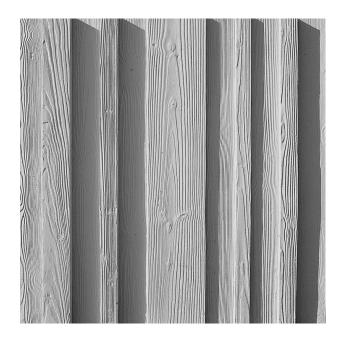

## 1/18 BORNHOLM

A wood pattern with varyingly wide casts on offset layers.

## **DIMENSIONS**

| Uses | Dimensions (mm) | Order Number |
|------|-----------------|--------------|
| 100  | -               | -            |
| 50   | ▲ 4500 × ► 1000 | F 1018       |
| 10   | ▲ 4500 × ► 1000 | T 1018       |

100-timer formliners are supplied in an individual dimension within the maximum indicated dimensions.

The specified widths of the 10-timer and 50-timer formliners are a fixed dimension and ensure the continuity of the structure in the case of linear patterns. The longitudinal direction of the pattern is variable and can be ordered from 1 m up to the maximum dimension in 10 cm steps.



## RECKLI HEADQUARTERS

Do you have a question about our products and would like to get in touch? Yo