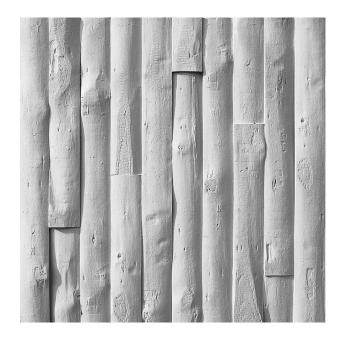

## 1/24 GOTLAND

A wood pattern with masts in an offset arrangement. The look is reminiscent of a stake wall.