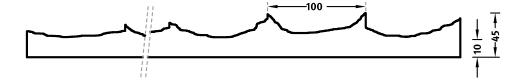

#### **DIMENSIONS**

| Uses | Dimensions (mm) | Order Number |
|------|-----------------|--------------|
| 100  | -               | -            |
| 50   | ▲ 5000 × ► 1000 | F 1024       |
| 10   | ▲ 5000 × ► 1000 | T 1024       |

100-timer formliners are supplied in an individual dimension within the maximum indicated dimensions.

The specified widths of the 10-timer and 50-timer formliners are a fixed dimension and ensure the continuity of the structure in the case of linear patterns. The longitudinal direction of the pattern is variable and can be ordered from 1 m up to the maximum dimension in 10 cm steps.