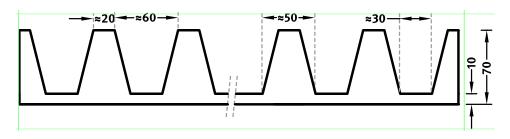

## 1/30 RIB TYPE A

A clear and smooth rib pattern with vertically aligned ribs, separated by 20-millimeter wide joints.