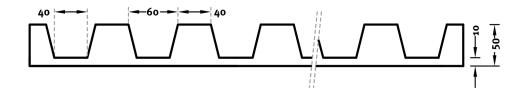

## 1/31 RIB TYPE C

A clear and smooth rib pattern with vertically aligned ribs, separated by 40-millimeter wide joints.

100-timer formliners are supplied in an individual dimension within the maximum indicated dimensions.

The specified widths of the 10-timer and 50-timer formliners are a fixed dimension and ensure the continuity of the structure in the case of linear patterns. The longitudinal direction of the pattern is variable and can be ordered from 1 m up to the maximum dimension in 10 cm steps.