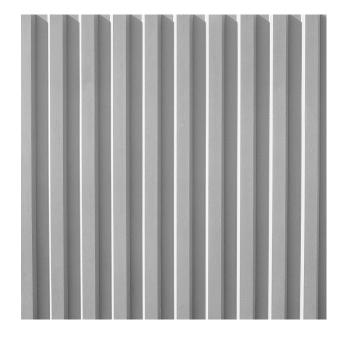

## 1/31 RIB TYPE C

A clear and smooth rib pattern with vertically aligned ribs, separated by 40-millimeter wide joints.