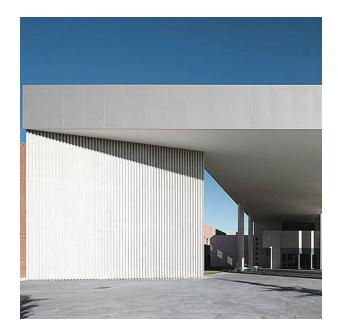

| -            |
| 50   | ▲ 5000 × ► 1000 | F 1031       |
| 10   | ▲ 5000 × ► 1000 | T 1031       |

100-timer formliners are supplied in an individual dimension within the maximum indicated dimensions.

The specified widths of the 10-timer and 50-timer formliners are a fixed dimension and ensure the continuity of the structure in the case of linear patterns. The longitudinal direction of the pattern is variable and can be ordered from 1 m up to the maximum dimension in 10 cm steps.



# RECKLI HEADQUARTERS

Do you have a question about our products and would like to get in touch? You can call us on the following number:

### +49 2323 1706-0

RECKLI GmbH Industriestraße 36 44628 Herne Germany

Fax: +49 2323 1706-50 Mail: info@reckli.com

www.reckli.com

#### **REFERENCES**