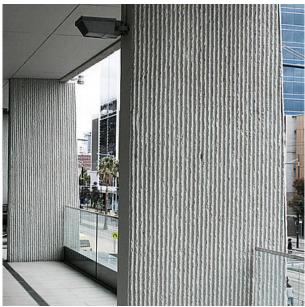

| -            |
| 50   | ▲ 5000 × ► 1000 | F 1316       |
| 10   | ▲ 5000 × ► 1000 | T 1316       |

100-timer formliners are supplied in an individual dimension within the maximum indicated dimensions.

The specified widths of the 10-timer and 50-timer formliners are a fixed dimension and ensure the continuity of the structure in the case of linear patterns. The longitudinal direction of the pattern is variable and can be ordered from 1 m up to the maximum dimension in 10 cm steps.



# RECKLI HEADQUARTERS

Do you have a question about our products and would like to get in touch? You can call us on the following number:

### +49 2323 1706-0

RECKLI GmbH Industriestraße 36 44628 Herne Germany

Fax: +49 2323 1706-50 Mail: info@reckli.com

www.reckli.com

### **REFERENCES**