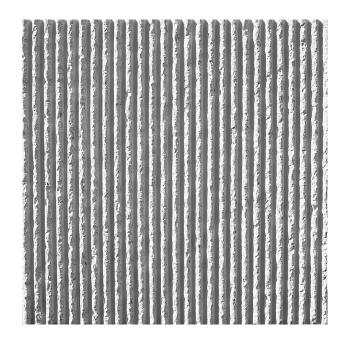

## 1/316 B PENNSILVA

Vertically arranged elevations with coarsely chipped pattern, separated by 7-millimeter wide depressions.