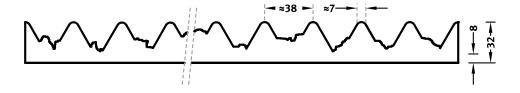

## 1/316 B PENNSILVA

Vertically arranged elevations with coarsely chipped pattern, separated by 7-millimeter wide depressions.

100-timer formliners are supplied in an individual dimension within the maximum indicated dimensions.

The specified widths of the 10-timer and 50-timer formliners are a fixed dimension and ensure the continuity of the structure in the case of linear patterns. The longitudinal direction of the pattern is variable and can be ordered from 1 m up to the maximum dimension in 10 cm steps.