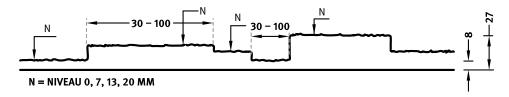

<sup>\*</sup> visible joint at 3m

100-timer formliners are supplied in an individual dimension within the maximum indicated dimensions.

The specified widths of the 10-timer and 50-timer formliners are a fixed dimension and ensure the continuity of the structure in the case of linear patterns. The longitudinal direction of the pattern is variable and can be ordered from 1 m up to the maximum dimension in 10 cm steps.