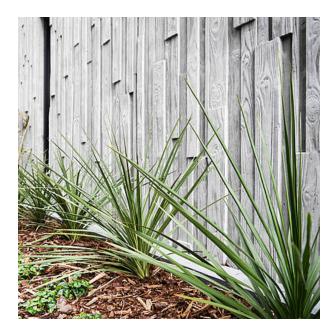

0   | ▲ 6000 × ► 1000 | F 1317       |
| 10   | ▲ 6000 × ► 1000 | T 1317       |

<sup>\*</sup> visible joint at 3m

100-timer formliners are supplied in an individual dimension within the maximum indicated dimensions.

The specified widths of the 10-timer and 50-timer formliners are a fixed dimension and ensure the continuity of the structure in the case of linear patterns. The longitudinal direction of the pattern is variable and can be ordered from 1 m up to the maximum dimension in 10 cm steps.



# RECKLI HEADQUARTERS

Do you have a question about our products and would like to get in touch? You can call us on the following number:

### +49 2323 1706-0

RECKLI GmbH Industriestraße 36 44628 Herne Germany

Fax: +49 2323 1706-50 Mail: info@reckli.com

www.reckli.com

### **REFERENCES**