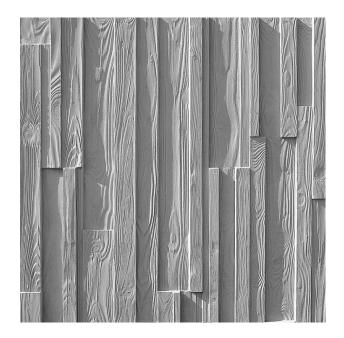

# **1/317 RUSTIC**

A wood pattern with long and short boards. The deep grain lends a rustic-natural and wild look to the façade.