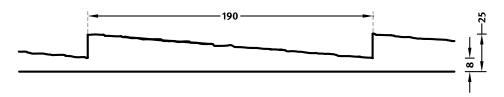

#### **DIMENSIONS**

| Uses | Dimensions (mm) | Order Number |
|------|-----------------|--------------|
| 100  | -               | -            |
| 50   | ▲ 950 × ► 5500  | F 1331       |
| 10   | ▲ 950 × ► 5500  | T 1331       |

100-timer formliners are supplied in an individual dimension within the maximum indicated dimensions.

The specified widths of the 10-timer and 50-timer formliners are a fixed dimension and ensure the continuity of the structure in the case of linear patterns. The longitudinal direction of the pattern is variable and can be ordered from 1 m up to the maximum dimension in 10 cm steps.