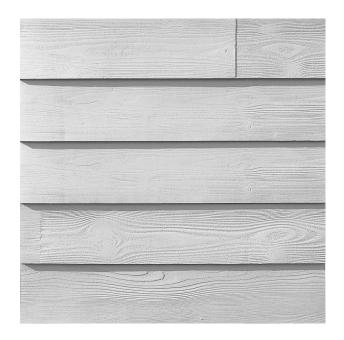

# **1/331 ETAMPES**

A wood pattern with slightly tilted, equally wide boards. The horizontal alignment is reminiscent of a Swedish log-house.