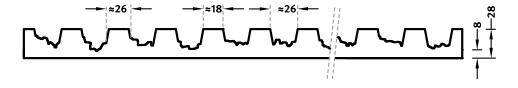

## 1/37 B RIB TYPE J

Vertically arranged elevations with midcoarse chipped patterns, separated by 18-millimeter wide depressions.

100-timer formliners are supplied in an individual dimension within the maximum indicated dimensions.

The specified widths of the 10-timer and 50-timer formliners are a fixed dimension and ensure the continuity of the structure in the case of linear patterns. The longitudinal direction of the pattern is variable and can be ordered from 1 m up to the maximum dimension in 10 cm steps.