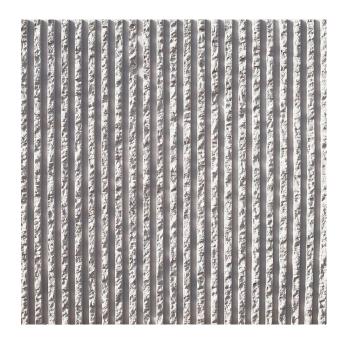

## 1/37 B RIB TYPE J

Vertically arranged elevations with midcoarse chipped patterns, separated by 18-millimeter wide depressions.