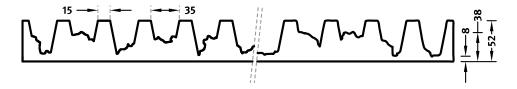

#### **DIMENSIONS**

| Uses | Dimensions (mm) | Order Number |
|------|-----------------|--------------|
| 100  | -               | -            |
| 50   | ▲7000 × ►1000   | F 1041       |
| 10   | ▲7000 × ►1000   | T 1041       |

100-timer formliners are supplied in an individual dimension within the maximum indicated dimensions.

The specified widths of the 10-timer and 50-timer formliners are a fixed dimension and ensure the continuity of the structure in the case of linear patterns. The longitudinal direction of the pattern is variable and can be ordered from 1 m up to the maximum dimension in 10 cm steps.