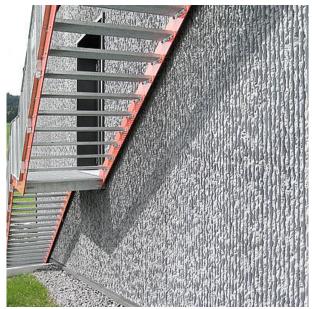

| -            |
| 50   | ▲7000 × ►1000   | F 1041       |
| 10   | ▲7000 × ►1000   | T 1041       |

100-timer formliners are supplied in an individual dimension within the maximum indicated dimensions.

The specified widths of the 10-timer and 50-timer formliners are a fixed dimension and ensure the continuity of the structure in the case of linear patterns. The longitudinal direction of the pattern is variable and can be ordered from 1 m up to the maximum dimension in 10 cm steps.



# RECKLI HEADQUARTERS

Do you have a question about our products and would like to get in touch? You can call us on the following number:

### +49 2323 1706-0

RECKLI GmbH Industriestraße 36 44628 Herne Germany

Fax: +49 2323 1706-50 Mail: info@reckli.com

www.reckli.com

### **REFERENCES**