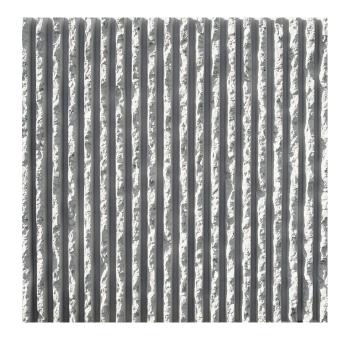

## 1/41 B IBIZA

Vertically arranged elevations with midcoarse chipped patterns, separated by 15-millimeter wide depressions.