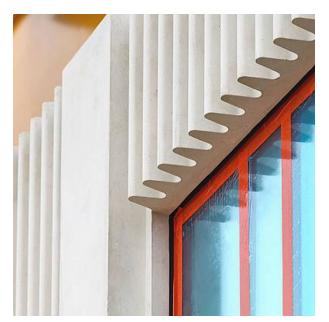

| -            |
| 50   | ▲ 6000 × ► 1000 | F 1042       |
| 10   | ▲ 6000 × ► 1000 | T 1042       |

100-timer formliners are supplied in an individual dimension within the maximum indicated dimensions.

The specified widths of the 10-timer and 50-timer formliners are a fixed dimension and ensure the continuity of the structure in the case of linear patterns. The longitudinal direction of the pattern is variable and can be ordered from 1 m up to the maximum dimension in 10 cm steps.



# RECKLI HEADQUARTERS

Do you have a question about our products and would like to get in touch? You can call us on the following number:

### +49 2323 1706-0

RECKLI GmbH Industriestraße 36 44628 Herne Germany

Fax: +49 2323 1706-50 Mail: info@reckli.com

www.reckli.com

### **REFERENCES**