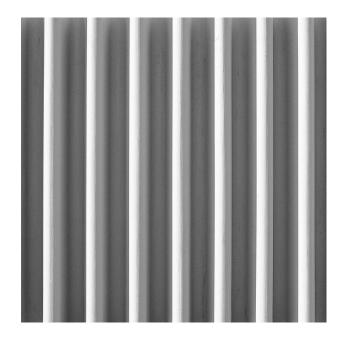

## 1/42 MADEIRA

A rib pattern with a ribbed steel roof look, which is enlivened by the interplay of light and shadows. The distance between the elevations is 125 millimeters.