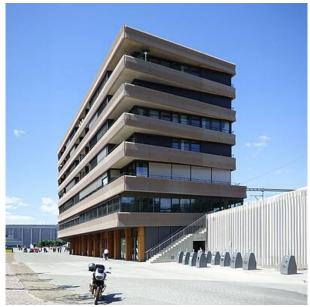

| -            |
| 50   | ▲ 6000 × ► 1000 | F 1042       |
| 10   | ▲ 6000 × ► 1000 | T 1042       |

100-timer formliners are supplied in an individual dimension within the maximum indicated dimensions.

The specified widths of the 10-timer and 50-timer formliners are a fixed dimension and ensure the continuity of the structure in the case of linear patterns. The longitudinal direction of the pattern is variable and can be ordered from 1 m up to the maximum dimension in 10 cm steps.



# RECKLI HEADQUARTERS

Do you have a question about our products and would like to get in touch? You can call us on the following number:

### +49 2323 1706-0

RECKLI GmbH Industriestraße 36 44628 Herne Germany

Fax: +49 2323 1706-50 Mail: info@reckli.com

www.reckli.com

### **REFERENCES**