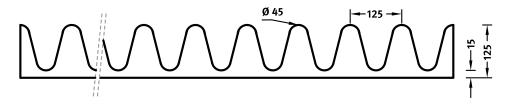

## 1/42 MADEIRA

A rib pattern with a ribbed steel roof look, which is enlivened by the interplay of light and shadows. The distance between the elevations is 125 millimeters.

100-timer formliners are supplied in an individual dimension within the maximum indicated dimensions.

The specified widths of the 10-timer and 50-timer formliners are a fixed dimension and ensure the continuity of the structure in the case of linear patterns. The longitudinal direction of the pattern is variable and can be ordered from 1 m up to the maximum dimension in 10 cm steps.