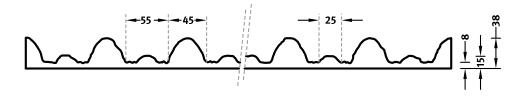

#### **DIMENSIONS**

| Uses | Dimensions (mm) | Order Number |
|------|-----------------|--------------|
| 100  | -               | -            |
| 50   | ▲ 5000 × ► 1000 | F 1043       |
| 10   | ▲ 5000 × ► 1000 | T 1043       |

100-timer formliners are supplied in an individual dimension within the maximum indicated dimensions.

The specified widths of the 10-timer and 50-timer formliners are a fixed dimension and ensure the continuity of the structure in the case of linear patterns. The longitudinal direction of the pattern is variable and can be ordered from 1 m up to the maximum dimension in 10 cm steps.