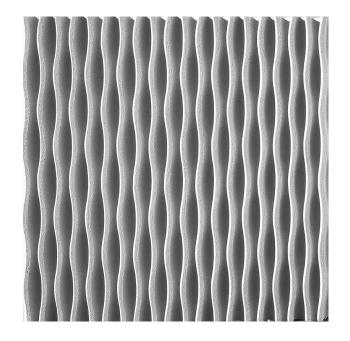

## **1/43 CORSE**

An abstract pattern with a lightly sanded surface. Curved, symmetric lines result in a wave-like texture.