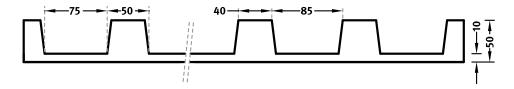

# 1/46 RIB TYPE N

A clear and smooth rib pattern with vertically aligned ribs, separated by 40-millimeter wide joints.

100-timer formliners are supplied in an individual dimension within the maximum indicated dimensions.

The specified widths of the 10-timer and 50-timer formliners are a fixed dimension and ensure the continuity of the structure in the case of linear patterns. The longitudinal direction of the pattern is variable and can be ordered from 1 m up to the maximum dimension in 10 cm steps.