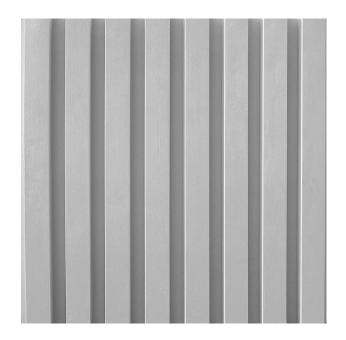

# 1/46 RIB TYPE N

A clear and smooth rib pattern with vertically aligned ribs, separated by 40-millimeter wide joints.