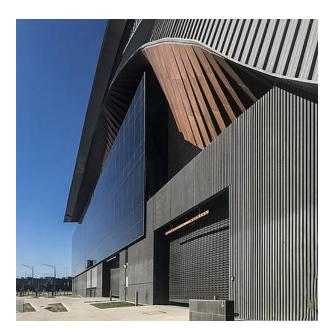

| -            |
| 50   | ▲ 5000 × ► 1000 | F 1046       |
| 10   | ▲ 5000 × ► 1000 | T 1046       |

100-timer formliners are supplied in an individual dimension within the maximum indicated dimensions.

The specified widths of the 10-timer and 50-timer formliners are a fixed dimension and ensure the continuity of the structure in the case of linear patterns. The longitudinal direction of the pattern is variable and can be ordered from 1 m up to the maximum dimension in 10 cm steps.



## RECKLI HEADQUARTERS

Do you have a question about our products and would like to get in touch? You can call us on the following number:

### +49 2323 1706-0

RECKLI GmbH Industriestraße 36 44628 Herne Germany

Fax: +49 2323 1706-50 Mail: info@reckli.com

www.reckli.com

### **REFERENCES**