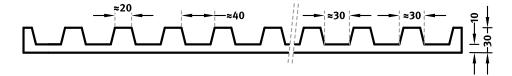

## 1/47 RIB TYPE P

A clear and smooth rib pattern with vertically aligned ribs, separated by 20-millimeter wide joints.

100-timer formliners are supplied in an individual dimension within the maximum indicated dimensions.

The specified widths of the 10-timer and 50-timer formliners are a fixed dimension and ensure the continuity of the structure in the case of linear patterns. The longitudinal direction of the pattern is variable and can be ordered from 1 m up to the maximum dimension in 10 cm steps.