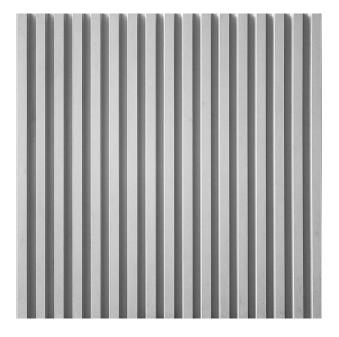

## 1/47 RIB TYPE P

A clear and smooth rib pattern with vertically aligned ribs, separated by 20-millimeter wide joints.