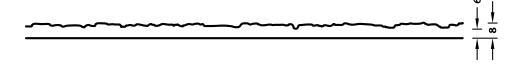

#### **DIMENSIONS**

| Uses | Dimensions (mm) | Order Number |
|------|-----------------|--------------|
| 100  | ▲7800 × ►4000   | C 2102       |
| 50   | ▲6000 × ►1000   | F 2102       |
| 10   |                 | -            |

rubbed plaster up to 4 mm

100-timer formliners are supplied in an individual dimension within the maximum indicated dimensions.

The specified widths of the 10-timer and 50-timer formliners are a fixed dimension and ensure the continuity of the structure in the case of linear patterns. The longitudinal direction of the pattern is variable and can be ordered from 1 m up to the maximum dimension in 10 cm steps.