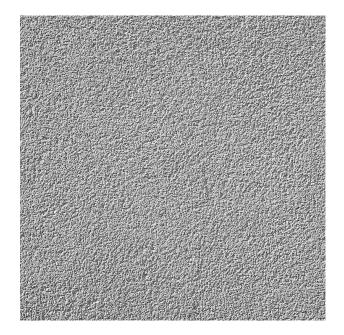

## 2/102 PARANA

A pattern with a ribbed plaster look with a granulation of up to 4 millimeters.

rubbed plaster up to 4 mm

100-timer formliners are supplied in an individual dimension within the maximum indicated dimensions.

The specified widths of the 10-timer and 50-timer formliners are a fixed dimension and ensure the continuity of the structure in the case of linear patterns. The longitudinal direction of the pattern is variable and can be ordered from 1 m up to the maximum dimension in 10 cm steps.