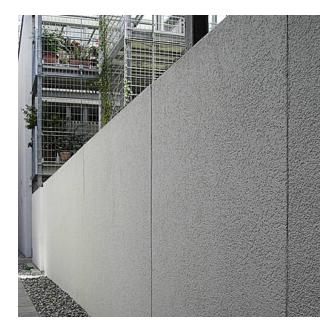

|
| 50   | ▲6000 × ►1000   | F 2102       |
| 10   |                 | -            |

rubbed plaster up to 4 mm

100-timer formliners are supplied in an individual dimension within the maximum indicated dimensions.

The specified widths of the 10-timer and 50-timer formliners are a fixed dimension and ensure the continuity of the structure in the case of linear patterns. The longitudinal direction of the pattern is variable and can be ordered from 1 m up to the maximum dimension in 10 cm steps.



# RECKLI HEADQUARTERS

Do you have a question about our products and would like to get in touch? You can call us on the following number:

### +49 2323 1706-0

RECKLI GmbH Industriestraße 36 44628 Herne Germany

Fax: +49 2323 1706-50 Mail: info@reckli.com

www.reckli.com

### **REFERENCES**