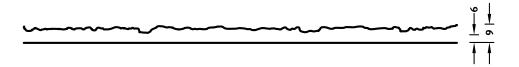

## **DIMENSIONS**

| Uses | Dimensions (mm) | Order Number |
|------|-----------------|--------------|
| 100  | ▲7800 × ► 4000  | C 2103       |
| 50   | ▲6000 × ►1000   | F 2103       |
| 10   | -               | -            |

coarse rough cast up to 4 mm

100-timer formliners are supplied in an individual dimension within the maximum indicated dimensions.

The specified widths of the 10-timer and 50-timer formliners are a fixed dimension and ensure the continuity of the structure in the case of linear patterns. The longitudinal direction of the pattern is variable and can be ordered from 1 m up to the maximum dimension in 10 cm steps.