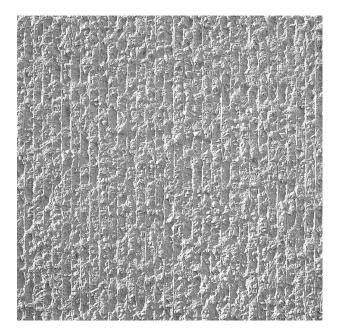

## 2/107 B MEKONG

Ribs with a rough fractured pattern. The light elevations are reminiscent of a ploughed field.