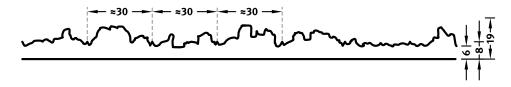

## 2/107 B MEKONG

Ribs with a rough fractured pattern. The light elevations are reminiscent of a ploughed field.