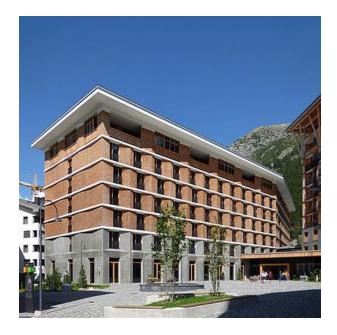

| ▲7000 × ►3800   | C 2108       |
| 50   | ▲ 6000 × ► 1000 | F 2108       |
| 10   | -               | -            |

100-timer formliners are supplied in an individual dimension within the maximum indicated dimensions.

The specified widths of the 10-timer and 50-timer formliners are a fixed dimension and ensure the continuity of the structure in the case of linear patterns. The longitudinal direction of the pattern is variable and can be ordered from 1 m up to the maximum dimension in 10 cm steps.



## RECKLI HEADQUARTERS

Do you have a question about our products and would like to get in touch? You can call us on the following number:

### +49 2323 1706-0

RECKLI GmbH Industriestraße 36 44628 Herne Germany Fax: +49 2323 1706–50 Mail: info@reckli.com www.reckli.com

### REFERENCES