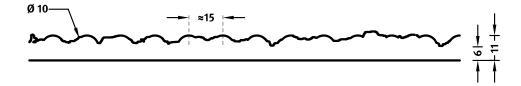

# 2/108 B INDUS

Vertically running ribs with a rough fractured pattern. Separated by u-shaped joints with a diameter of 10 millimeters.

100-timer formliners are supplied in an individual dimension within the maximum indicated dimensions.

The specified widths of the 10-timer and 50-timer formliners are a fixed dimension and ensure the continuity of the structure in the case of linear patterns. The longitudinal direction of the pattern is variable and can be ordered from 1 m up to the maximum dimension in 10 cm steps.