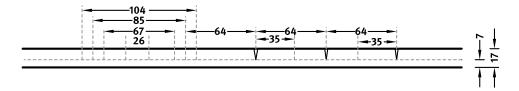

## **DIMENSIONS**

| Uses | Dimensions (mm) | Order Number |
|------|-----------------|--------------|
| 100  | ▲ 3464 × ► 1904 | C 2111       |
| 50   | -               | -            |
| 10   | -               | -            |

100-timer formliners are supplied in an individual dimension within the maximum indicated dimensions.

The specified widths of the 10-timer and 50-timer formliners are a fixed dimension and ensure the continuity of the structure in the case of linear patterns. The longitudinal direction of the pattern is variable and can be ordered from 1 m up to the maximum dimension in 10 cm steps.