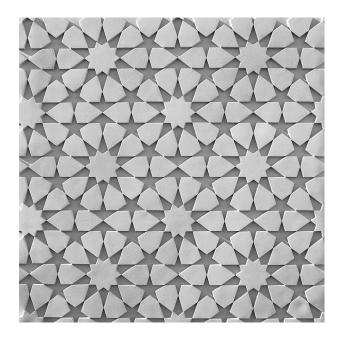

## 2/111 ORIENTAL 11

An abstract pattern with stars, inspired by Oriental designs and shapes. The stars offer a new picture each time they are looked at.