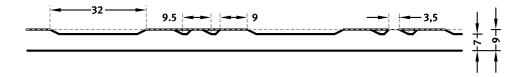

## 2/118 RIPPLE 2-FOLD

The functional formliner creates a smooth concrete surface with attachments orthogonally set in double rows to each other, at a height of 2 millimeters.