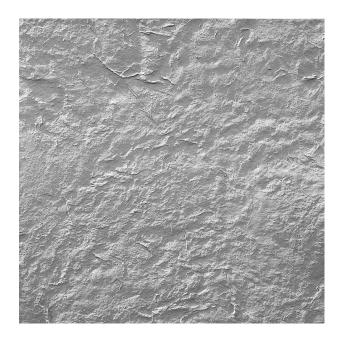

## 2/123 TENNESSEE

A rock structure with irregularities and break lines. The façade is invigorated, without appearing unsettled.