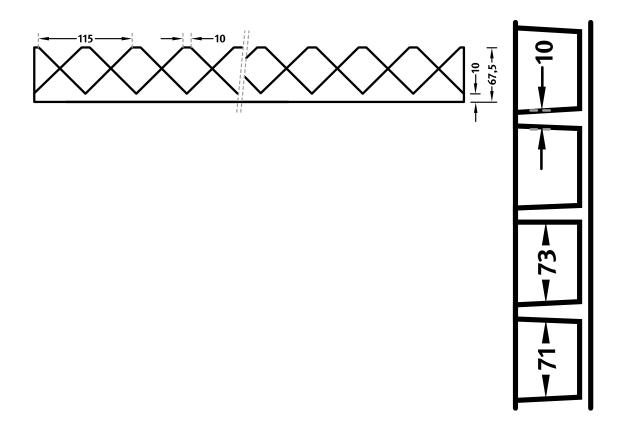

## 2/141 DACHSTEIN

A horizontal fantasy pattern with offset, protruding triangles. The interesting light and shadow interplay animates the façade and appears to be three-dimensional.

100-timer formliners are supplied in an individual dimension within the maximum indicated dimensions.

The specified widths of the 10-timer and 50-timer formliners are a fixed dimension and ensure the continuity of the structure in the case of linear patterns. The longitudinal direction of the pattern is variable and can be ordered from 1 m up to the maximum dimension in 50 cm steps.