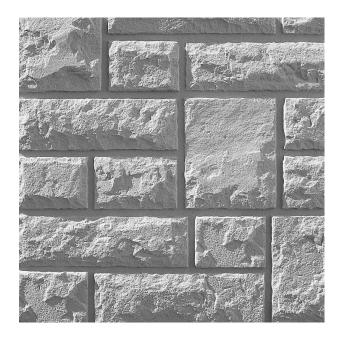

## 2/147 ALLGÄU

A brickwork pattern with differently-sized bricks. The systematically vertical and horizontal arrangement loosens up the façade, the chipped surface appears natural.