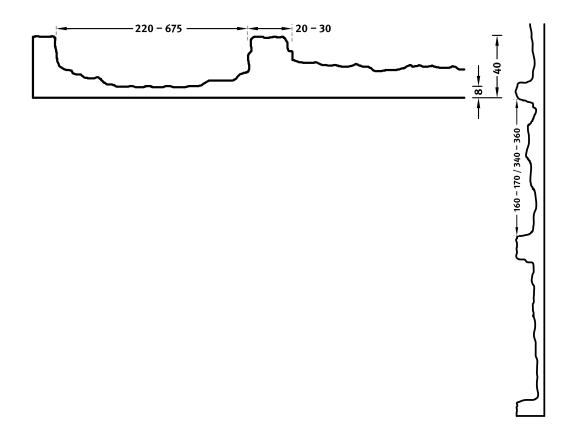

half surrounding joint

100-timer formliners are supplied in an individual dimension within the maximum indicated dimensions.

In the 10-timer and 50-timer versions, both dimensions are fixed dimensions.