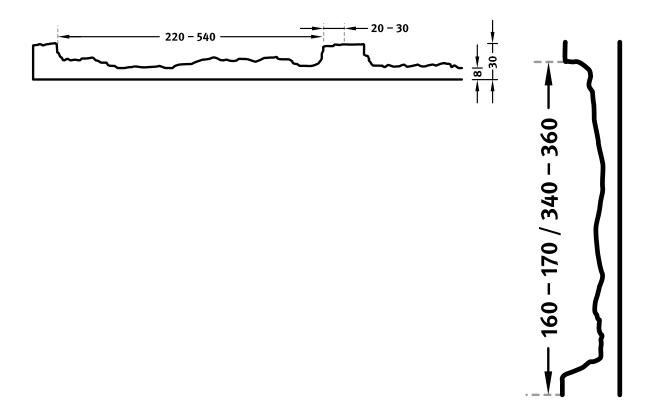

Edge joints left and below

100-timer formliners are supplied in an individual dimension within the maximum indicated dimensions.

In the 10-timer and 50-timer versions, both dimensions are fixed dimensions.