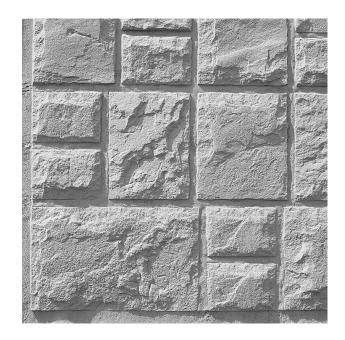

## 2/149 TIROL

A brickwork pattern with whole and half bricks. The systematically vertical and horizontal arrangement loosens up the façade, the chipped surface appears natural.