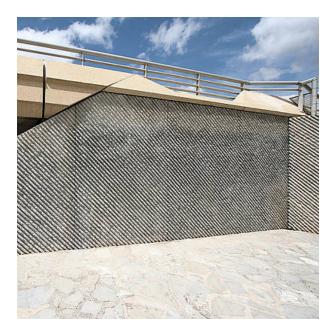

| ▲ 6000 × ► 1000 | C 2150       |
| 50   | ▲ 6000 × ► 1000 | F 2150       |
| 10   | ▲ 6000 × ► 1000 | T 2150       |

100-timer formliners are supplied in an individual dimension within the maximum indicated dimensions.

The specified widths of the 10-timer and 50-timer formliners are a fixed dimension and ensure the continuity of the structure in the case of linear patterns. The longitudinal direction of the pattern is variable and can be ordered from 1 m up to the maximum dimension in 10 cm steps.



## RECKLI HEADQUARTERS

Do you have a question about our products and would like to get in touch? You can call us on the following number:

### +49 2323 1706-0

RECKLI GmbH Industriestraße 36 44628 Herne Germany Fax: +49 2323 1706–50 Mail: info@reckli.com www.reckli.com

### REFERENCES