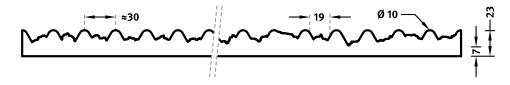

# 2/150 B VOSGES

Vertically running elevations with a smooth fractured pattern and a diameter of 10 millimeters.

100-timer formliners are supplied in an individual dimension within the maximum indicated dimensions.

The specified widths of the 10-timer and 50-timer formliners are a fixed dimension and ensure the continuity of the structure in the case of linear patterns. The longitudinal direction of the pattern is variable and can be ordered from 1 m up to the maximum dimension in 10 cm steps.