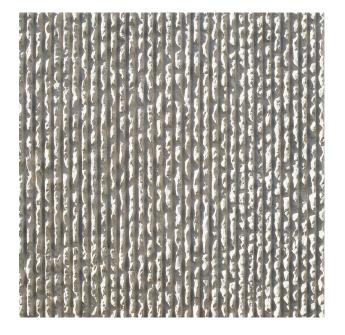

# 2/150 B VOSGES

Vertically running elevations with a smooth fractured pattern and a diameter of 10 millimeters.