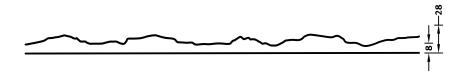

#### DIMENSIONS

| Uses | Dimensions (mm)  | Order Number |
|------|------------------|--------------|
| 100  | ▲ 10000 × ► 2950 | C 2151       |
| 50   | ▲ 6000 × ► 1000  | F 2151       |
| 10   | ▲ 6000 × ► 1000  | T 2151       |

100-timer formliners are supplied in an individual dimension within the maximum indicated dimensions.

The specified widths of the 10-timer and 50-timer formliners are a fixed dimension and ensure the continuity of the structure in the case of linear patterns. The longitudinal direction of the pattern is variable and can be ordered from 1 m up to the maximum dimension in 10 cm steps.