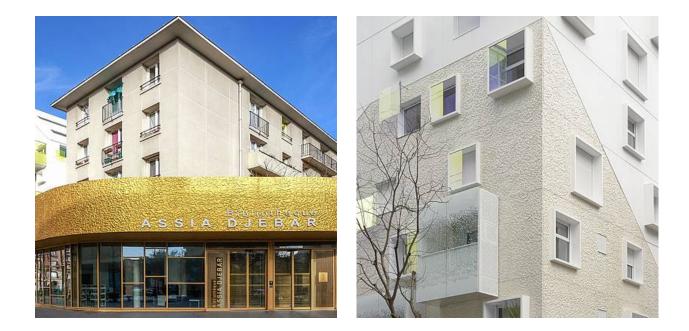

▲ 10000 × ► 2950 | C 2151       |
| 50   | ▲ 6000 × ► 1000  | F 2151       |
| 10   | ▲ 6000 × ► 1000  | T 2151       |

100-timer formliners are supplied in an individual dimension within the maximum indicated dimensions.

The specified widths of the 10-timer and 50-timer formliners are a fixed dimension and ensure the continuity of the structure in the case of linear patterns. The longitudinal direction of the pattern is variable and can be ordered from 1 m up to the maximum dimension in 10 cm steps.



## RECKLI HEADQUARTERS

Do you have a question about our products and would like to get in touch? You can call us on the following number:

### +49 2323 1706-0

RECKLI GmbH Industriestraße 36 44628 Herne Germany Fax: +49 2323 1706–50 Mail: info@reckli.com www.reckli.com

### REFERENCES