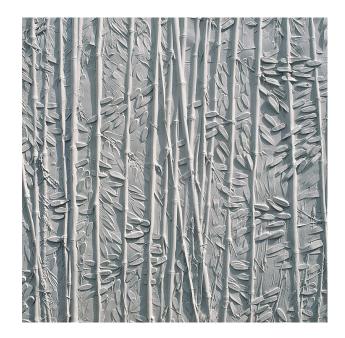

## 2/152 MARTINIQUE

A vertically running wood pattern. Bamboo cane and a few leaves lend a sense of lightness to the façade.

## **DIMENSIONS**

| Uses | Dimensions (mm) | Order Number |
|------|-----------------|--------------|
| 100  | ▲ 4950 × ► 1240 | C 2152       |
| 50   | ▲ 4950 × ► 1240 | F 2152       |
| 10   | ▲ 4950 × ► 1240 | T 2152       |

100-timer formliners are supplied in an individual dimension within the maximum indicated dimensions.

The specified widths of the 10-timer and 50-timer formliners are a fixed dimension and ensure the continuity of the structure in the case of linear patterns. The longitudinal direction of the pattern is variable and can be ordered from 1 m up to the maximum dimension in 10 cm steps.