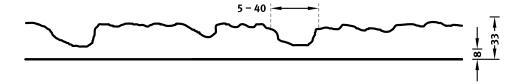

## **DIMENSIONS**

| Uses | Dimensions (mm) | Order Number |
|------|-----------------|--------------|
| 100  | ▲ 4950 × ► 1240 | C 2152       |
| 50   | ▲ 4950 × ► 1240 | F 2152       |
| 10   | ▲ 4950 × ► 1240 | T 2152       |

100-timer formliners are supplied in an individual dimension within the maximum indicated dimensions.

The specified widths of the 10-timer and 50-timer formliners are a fixed dimension and ensure the continuity of the structure in the case of linear patterns. The longitudinal direction of the pattern is variable and can be ordered from 1 m up to the maximum dimension in 10 cm steps.