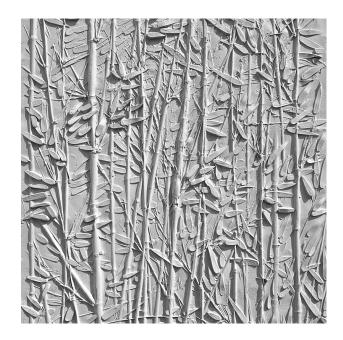

## 2/154 **VENTA**

A vertically running wood patter with a bamboo-like texture and several large leaves. The surface lets the façade appear like bamboo mesh.