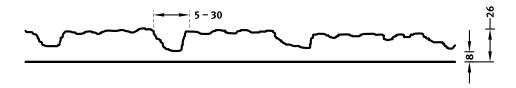

## **DIMENSIONS**

| Uses | Dimensions (mm) | Order Number |
|------|-----------------|--------------|
| 100  | ▲ 2450 × ► 1005 | C 2154       |
| 50   | ▲ 2450 × ► 1005 | F 2154       |
| 10   | ▲ 2450 × ► 1005 | T 2154       |

100-timer formliners are supplied in an individual dimension within the maximum indicated dimensions.

The specified widths of the 10-timer and 50-timer formliners are a fixed dimension and ensure the continuity of the structure in the case of linear patterns. The longitudinal direction of the pattern is variable and can be ordered from 1 m up to the maximum dimension in 10 cm steps.