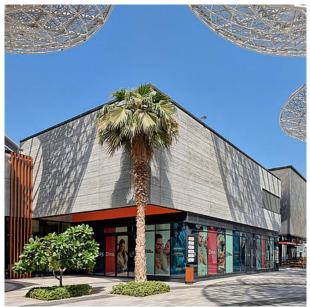

92 × ►9650    | C 2163       |
| 50   | ▲ 1000 × ► 6000 | F 2163       |
| 10   | -<br>-          | -            |

100-timer formliners are supplied in an individual dimension within the maximum indicated dimensions.

The specified widths of the 10-timer and 50-timer formliners are a fixed dimension and ensure the continuity of the structure in the case of linear patterns. The longitudinal direction of the pattern is variable and can be ordered from 1 m up to the maximum dimension in 10 cm steps.



## RECKLI HEADQUARTERS

Do you have a question about our products and would like to get in touch? You can call us on the following number:

### +49 2323 1706-0

RECKLI GmbH Industriestraße 36 44628 Herne Germany Fax: +49 2323 1706–50 Mail: info@reckli.com www.reckli.com

### REFERENCES