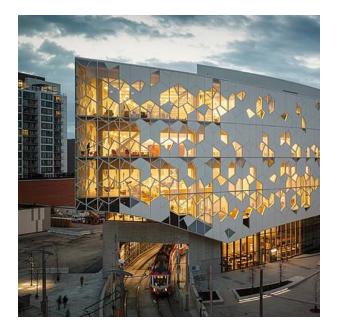

| ▲992 × ►9650    | C 2163       |
| 50   | ▲ 1000 × ► 6000 | F 2163       |
| 10   | -<br>-          | -            |

100-timer formliners are supplied in an individual dimension within the maximum indicated dimensions.

The specified widths of the 10-timer and 50-timer formliners are a fixed dimension and ensure the continuity of the structure in the case of linear patterns. The longitudinal direction of the pattern is variable and can be ordered from 1 m up to the maximum dimension in 10 cm steps.



## RECKLI HEADQUARTERS

Do you have a question about our products and would like to get in touch? You can call us on the following number:

### +49 2323 1706-0

RECKLI GmbH Industriestraße 36 44628 Herne Germany Fax: +49 2323 1706–50 Mail: info@reckli.com www.reckli.com

### REFERENCES