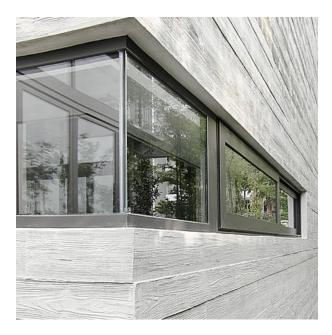

× ►9650    | C 2163       |
| 50   | ▲ 1000 × ► 6000 | F 2163       |
| 10   | -<br>-          | -            |

100-timer formliners are supplied in an individual dimension within the maximum indicated dimensions.

The specified widths of the 10-timer and 50-timer formliners are a fixed dimension and ensure the continuity of the structure in the case of linear patterns. The longitudinal direction of the pattern is variable and can be ordered from 1 m up to the maximum dimension in 10 cm steps.



## RECKLI HEADQUARTERS

Do you have a question about our products and would like to get in touch? You can call us on the following number:

### +49 2323 1706-0

RECKLI GmbH Industriestraße 36 44628 Herne Germany Fax: +49 2323 1706–50 Mail: info@reckli.com www.reckli.com

### REFERENCES