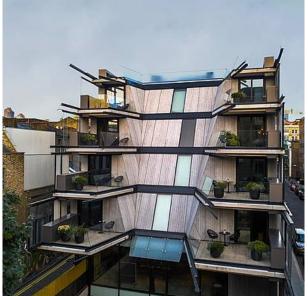

| ▲992 × ►9650    | C 2163       |
| 50   | ▲ 1000 × ► 6000 | F 2163       |
| 10   | -<br>-          | -            |

100-timer formliners are supplied in an individual dimension within the maximum indicated dimensions.

The specified widths of the 10-timer and 50-timer formliners are a fixed dimension and ensure the continuity of the structure in the case of linear patterns. The longitudinal direction of the pattern is variable and can be ordered from 1 m up to the maximum dimension in 10 cm steps.



## RECKLI HEADQUARTERS

Do you have a question about our products and would like to get in touch? You can call us on the following number:

### +49 2323 1706-0

RECKLI GmbH Industriestraße 36 44628 Herne Germany Fax: +49 2323 1706–50 Mail: info@reckli.com www.reckli.com

### REFERENCES