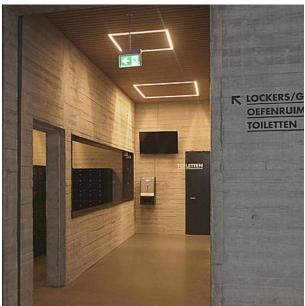

# 2/163 FRASER

A horizontally running wood pattern with irregularly joining boards. The front- and back-lying elements enliven the façade.