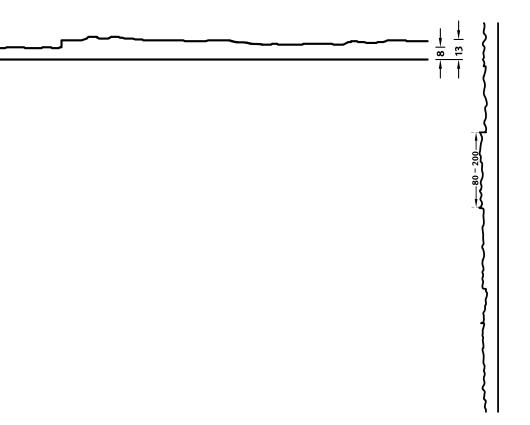

#### DIMENSIONS

| Uses | Dimensions (mm) | Order Number |
|------|-----------------|--------------|
| 100  | ▲992 × ►9650    | C 2163       |
| 50   | ▲ 1000 × ► 6000 | F 2163       |
| 10   | -<br>-          | -            |

100-timer formliners are supplied in an individual dimension within the maximum indicated dimensions.

The specified widths of the 10-timer and 50-timer formliners are a fixed dimension and ensure the continuity of the structure in the case of linear patterns. The longitudinal direction of the pattern is variable and can be ordered from 1 m up to the maximum dimension in 10 cm steps.