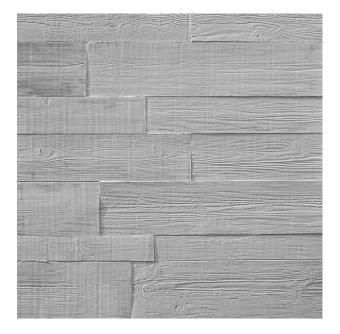

# 2/163 FRASER

A horizontally running wood pattern with irregularly joining boards. The front- and back-lying elements enliven the façade.