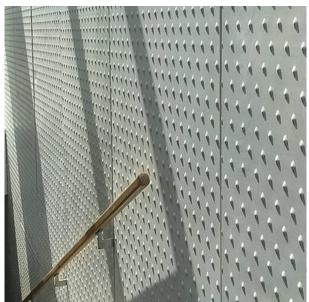

00 × ► 3350 | C 2174       |
| 50   | ▲ 6000 × ► 1000 | F 2174       |
| 10   | ▲ 6000 × ► 1000 | T 2174       |

100-timer formliners are supplied in an individual dimension within the maximum indicated dimensions.

The specified widths of the 10-timer and 50-timer formliners are a fixed dimension and ensure the continuity of the structure in the case of linear patterns. The longitudinal direction of the pattern is variable and can be ordered from 1 m up to the maximum dimension in 10 cm steps.



# RECKLI HEADQUARTERS

Do you have a question about our products and would like to get in touch? You can call us on the following number:

### +49 2323 1706-0

RECKLI GmbH Industriestraße 36 44628 Herne Germany

Fax: +49 2323 1706-50 Mail: info@reckli.com

www.reckli.com

#### **REFERENCES**