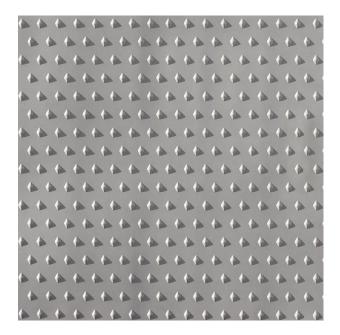

## 2/174 BREISGAU

A linear pattern, whose look is inspired by sheet metal. Edgy rhombi make the concrete appear steely and clear.