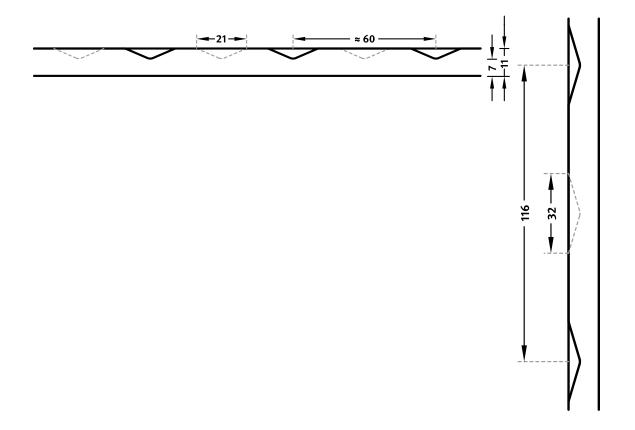

100-timer formliners are supplied in an individual dimension within the maximum indicated dimensions.

The specified widths of the 10-timer and 50-timer formliners are a fixed dimension and ensure the continuity of the structure in the case of linear patterns. The longitudinal direction of the pattern is variable and can be ordered from 1 m up to the maximum dimension in 10 cm steps.