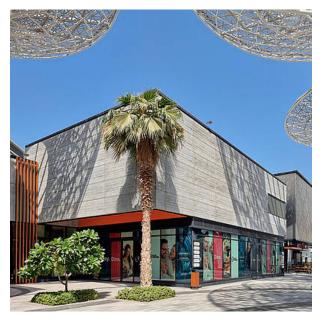

## 2/174 BREISGAU

A linear pattern, whose look is inspired by sheet metal. Edgy rhombi make the concrete appear steely and clear.

#### **REFERENCES**