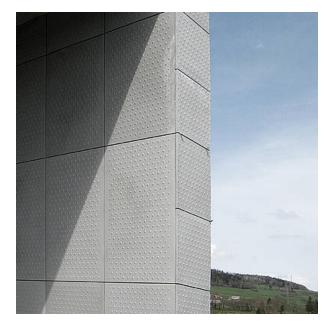

6200 × ► 3350 | C 2174       |
| 50   | ▲ 6000 × ► 1000 | F 2174       |
| 10   | ▲ 6000 × ► 1000 | T 2174       |

100-timer formliners are supplied in an individual dimension within the maximum indicated dimensions.

The specified widths of the 10-timer and 50-timer formliners are a fixed dimension and ensure the continuity of the structure in the case of linear patterns. The longitudinal direction of the pattern is variable and can be ordered from 1 m up to the maximum dimension in 10 cm steps.



# RECKLI HEADQUARTERS

Do you have a question about our products and would like to get in touch? You can call us on the following number:

### +49 2323 1706-0

RECKLI GmbH Industriestraße 36 44628 Herne Germany

Fax: +49 2323 1706-50 Mail: info@reckli.com

www.reckli.com

#### **REFERENCES**