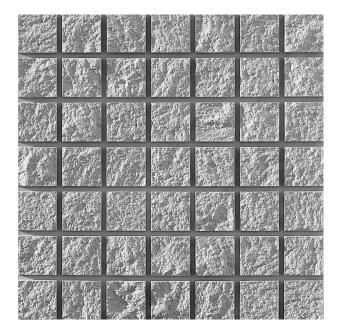

## 2/177 WESTFALIA

A brickwork pattern with equally sized squared and clearly visible seams. The arrangement is reminiscent of a tile design.