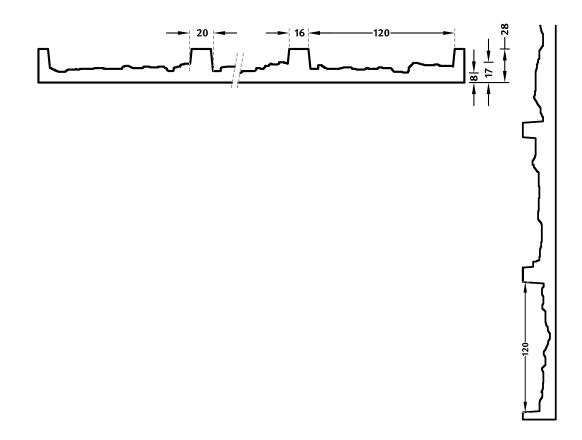

## DIMENSIONS

| Uses | Dimensions (mm) | Order Number |
|------|-----------------|--------------|
| 100  | ▲ 4350 × ► 1480 | C 2177       |
| 50   | ▲ 4350 × ► 1088 | F 2177       |
| 10   | ▲ 4350 × ► 1088 | Т 2177       |

100-timer formliners are supplied in an individual dimension within the maximum indicated dimensions.

For masonry structures in 10-timer and 50-timer versions, the height is a fixed dimension. The course of the horizontal joint is variable and can be ordered from 1 m up to the maximum dimension in 10 cm steps.