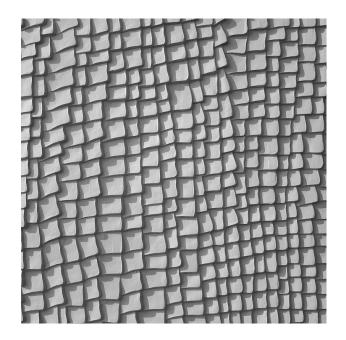

## **2/181 ASTURIAS**

An abstract pattern with stacked, flat, small plates, that lend a scale-like pattern to the concrete.