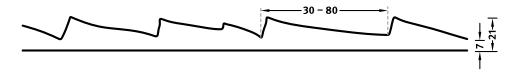

100-timer formliners are supplied in an individual dimension within the maximum indicated dimensions.

The specified widths of the 10-timer and 50-timer formliners are a fixed dimension and ensure the continuity of the structure in the case of linear patterns. The longitudinal direction of the pattern is variable and can be ordered from 1 m up to the maximum dimension in 10 cm steps.