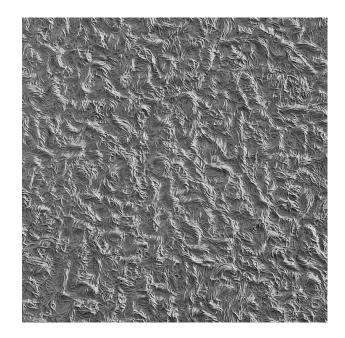

## 2/183 GELDERLAND

An abstract pattern, which appears as if molded off of a watery ground. Its wild surface lends a robust look to the façade.