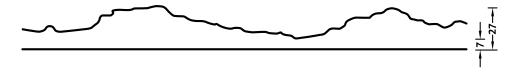

100-timer formliners are supplied in an individual dimension within the maximum indicated dimensions.

The specified widths of the 10-timer and 50-timer formliners are a fixed dimension and ensure the continuity of the structure in the case of linear patterns. The longitudinal direction of the pattern is variable and can be ordered from 1 m up to the maximum dimension in 10 cm steps.