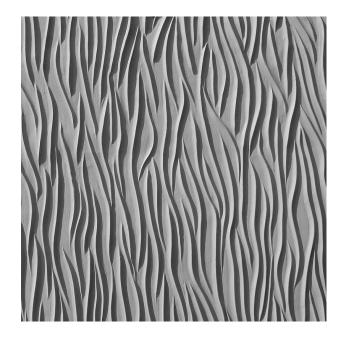

## **2/186 DALARNA**

An abstract pattern with a flame-like texture. The façade appears playful and wild.