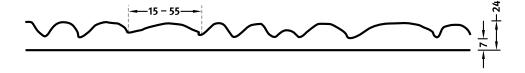

100-timer formliners are supplied in an individual dimension within the maximum indicated dimensions.

The specified widths of the 10-timer and 50-timer formliners are a fixed dimension and ensure the continuity of the structure in the case of linear patterns. The longitudinal direction of the pattern is variable and can be ordered from 1 m up to the maximum dimension in 10 cm steps.