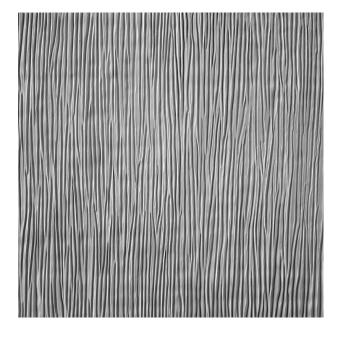

## 2/187 ABRUZZO

An abstract pattern with streamlined, varyingly wide and long grooves.