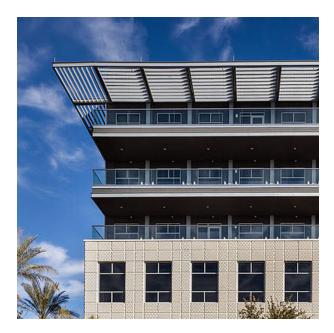

6000 × ►3000   | C 2190       |
| 50   | ▲ 6000 × ► 1000 | F 2190       |
| 10   | ▲ 6000 × ► 1000 | T 2190       |

100-timer formliners are supplied in an individual dimension within the maximum indicated dimensions.

The specified widths of the 10-timer and 50-timer formliners are a fixed dimension and ensure the continuity of the structure in the case of linear patterns. The longitudinal direction of the pattern is variable and can be ordered from 1 m up to the maximum dimension in 10 cm steps.



# RECKLI HEADQUARTERS

Do you have a question about our products and would like to get in touch? You can call us on the following number:

### +49 2323 1706-0

RECKLI GmbH Industriestraße 36 44628 Herne Germany

Fax: +49 2323 1706-50 Mail: info@reckli.com

www.reckli.com

### **REFERENCES**