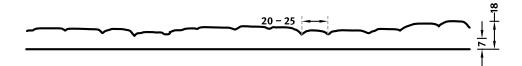

#### **DIMENSIONS**

| Uses | Dimensions (mm) | Order Number |
|------|-----------------|--------------|
| 100  | ▲6000 × ►3000   | C 2190       |
| 50   | ▲ 6000 × ► 1000 | F 2190       |
| 10   | ▲ 6000 × ► 1000 | T 2190       |

100-timer formliners are supplied in an individual dimension within the maximum indicated dimensions.

The specified widths of the 10-timer and 50-timer formliners are a fixed dimension and ensure the continuity of the structure in the case of linear patterns. The longitudinal direction of the pattern is variable and can be ordered from 1 m up to the maximum dimension in 10 cm steps.