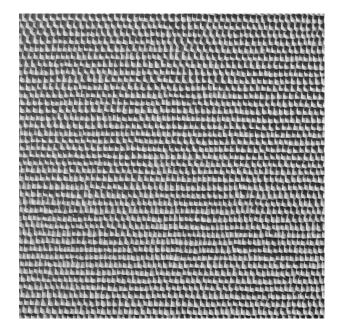

## **2/190 ARDENNE**

An abstract pattern with indented small plates that are stacked behind each other, creating a scale-like texture.